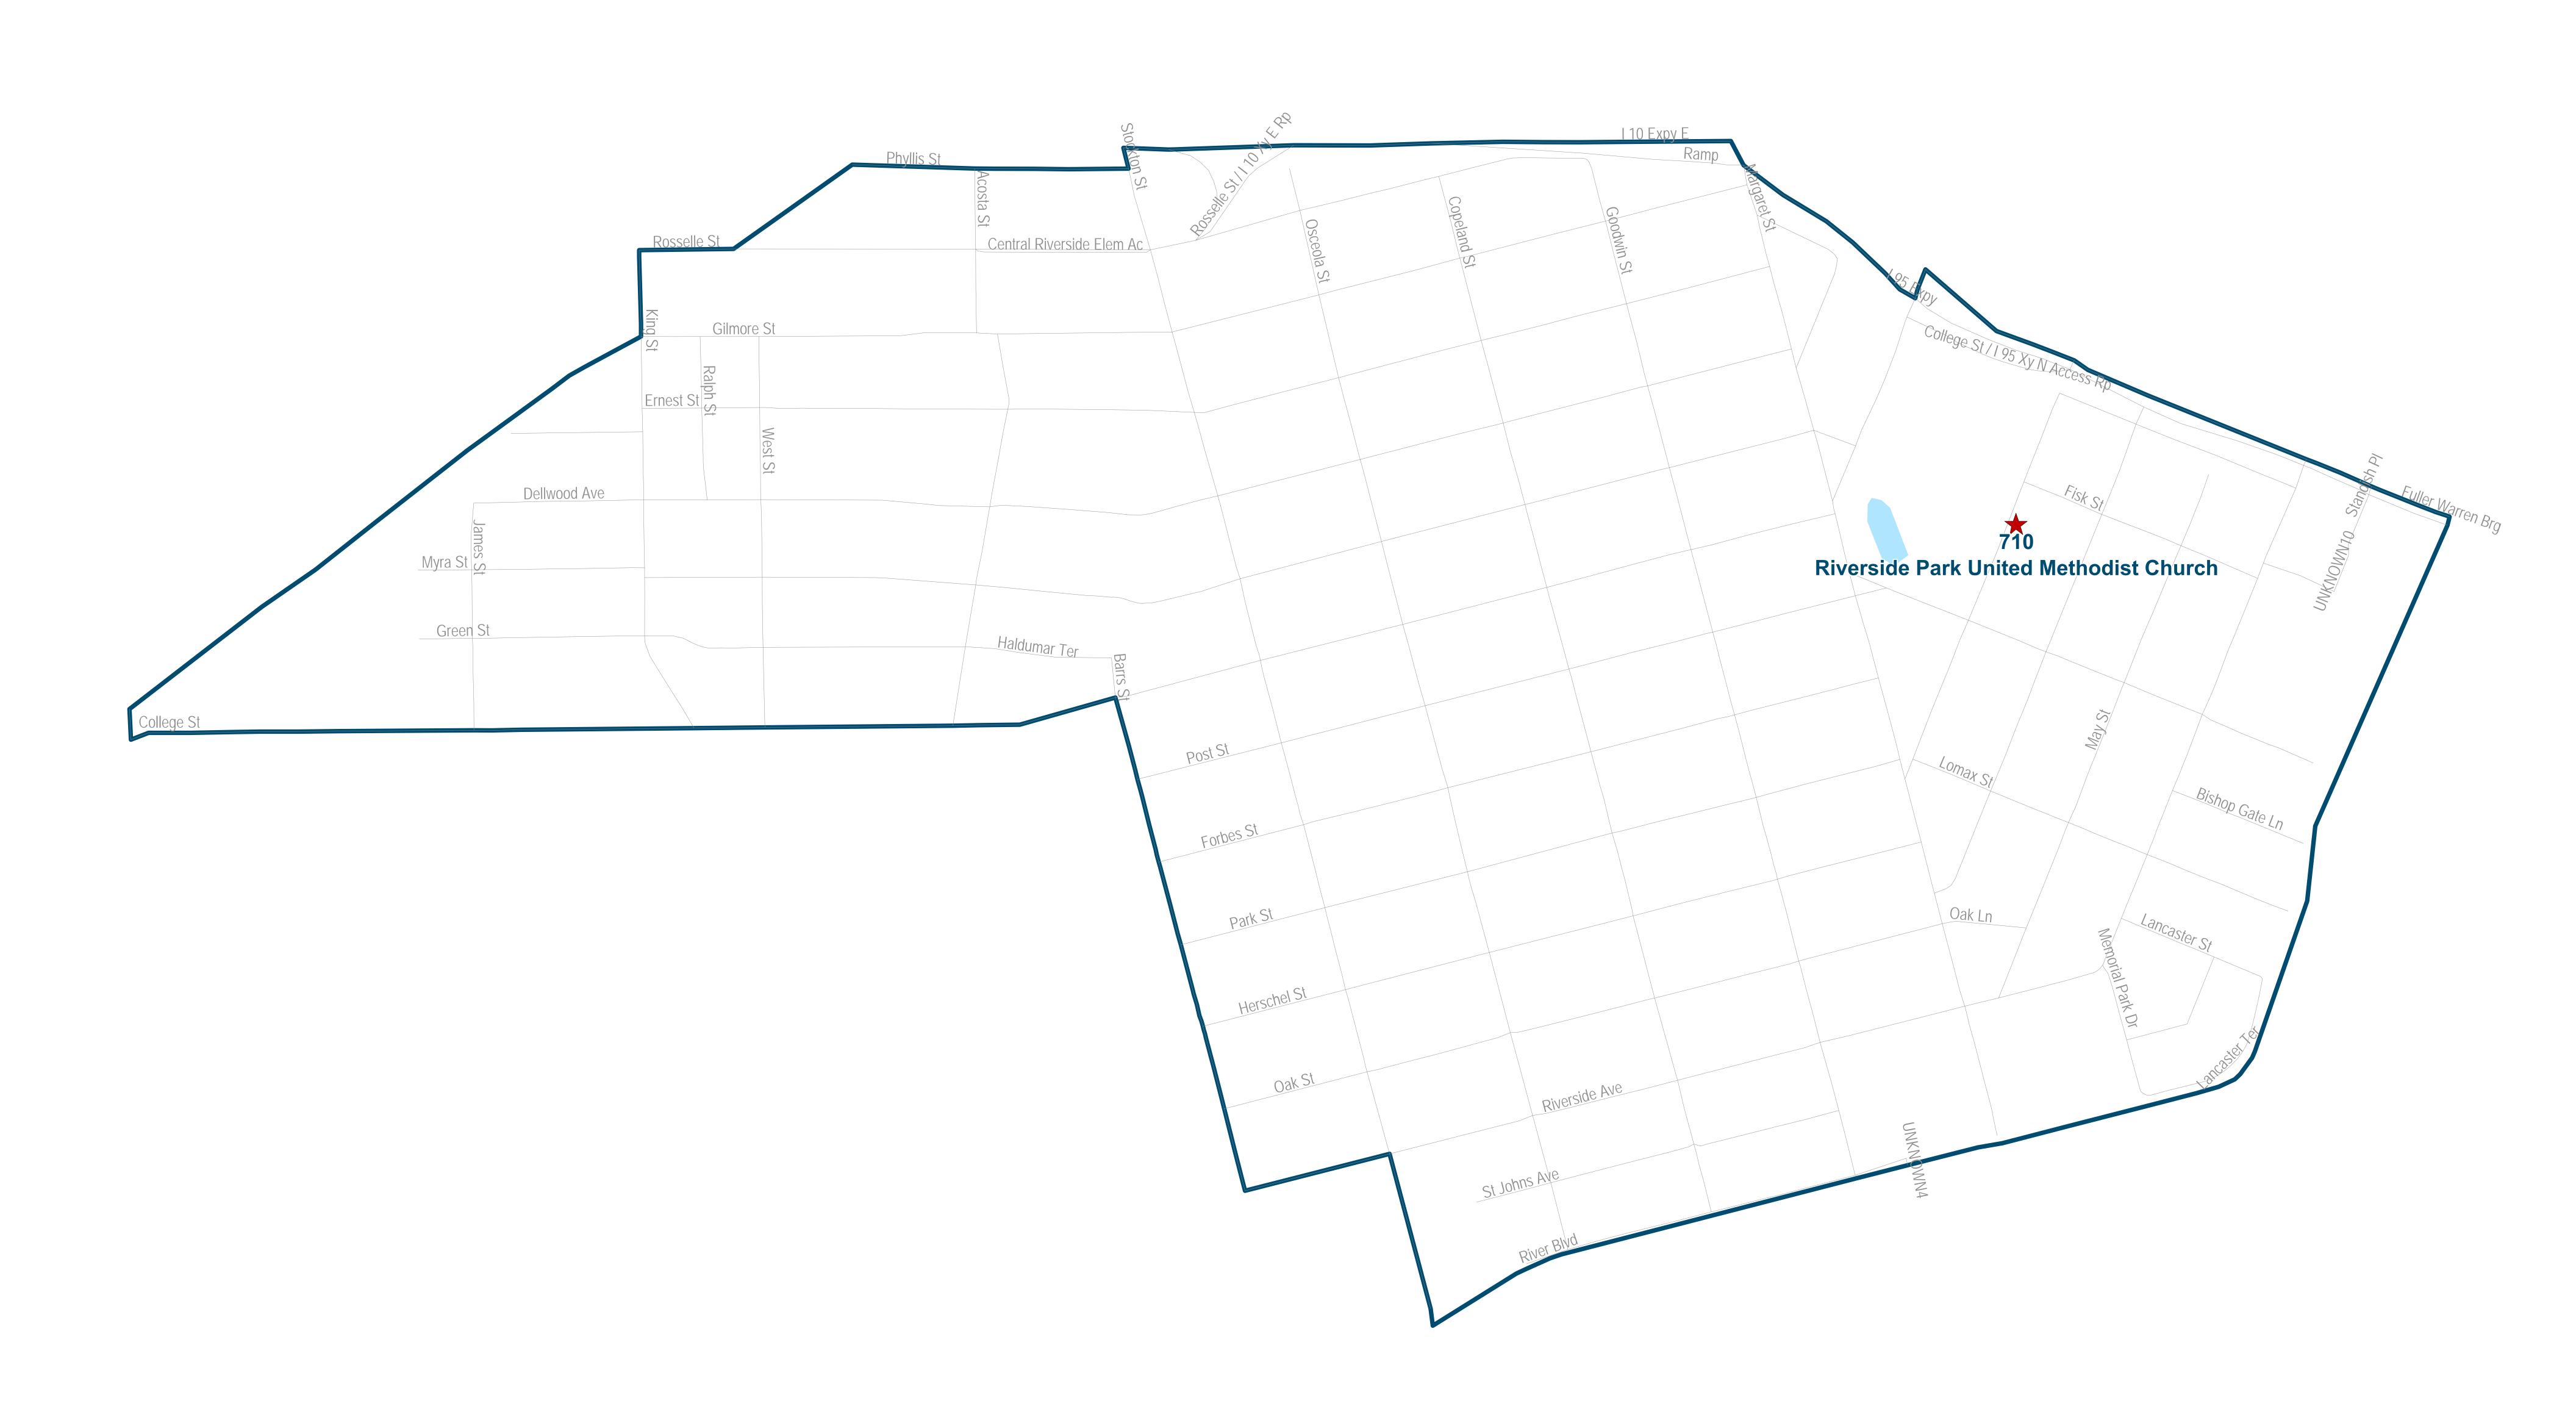

## Duval County Supervisor of Elections Precinct 710 Riverside Park United Methodist Church

Riverside Park United Methodist Church 819 Park St Jacksonville, FL32204

W

Police Athletic League Eastside 1050 Franklin St Jacksonville, FL32206