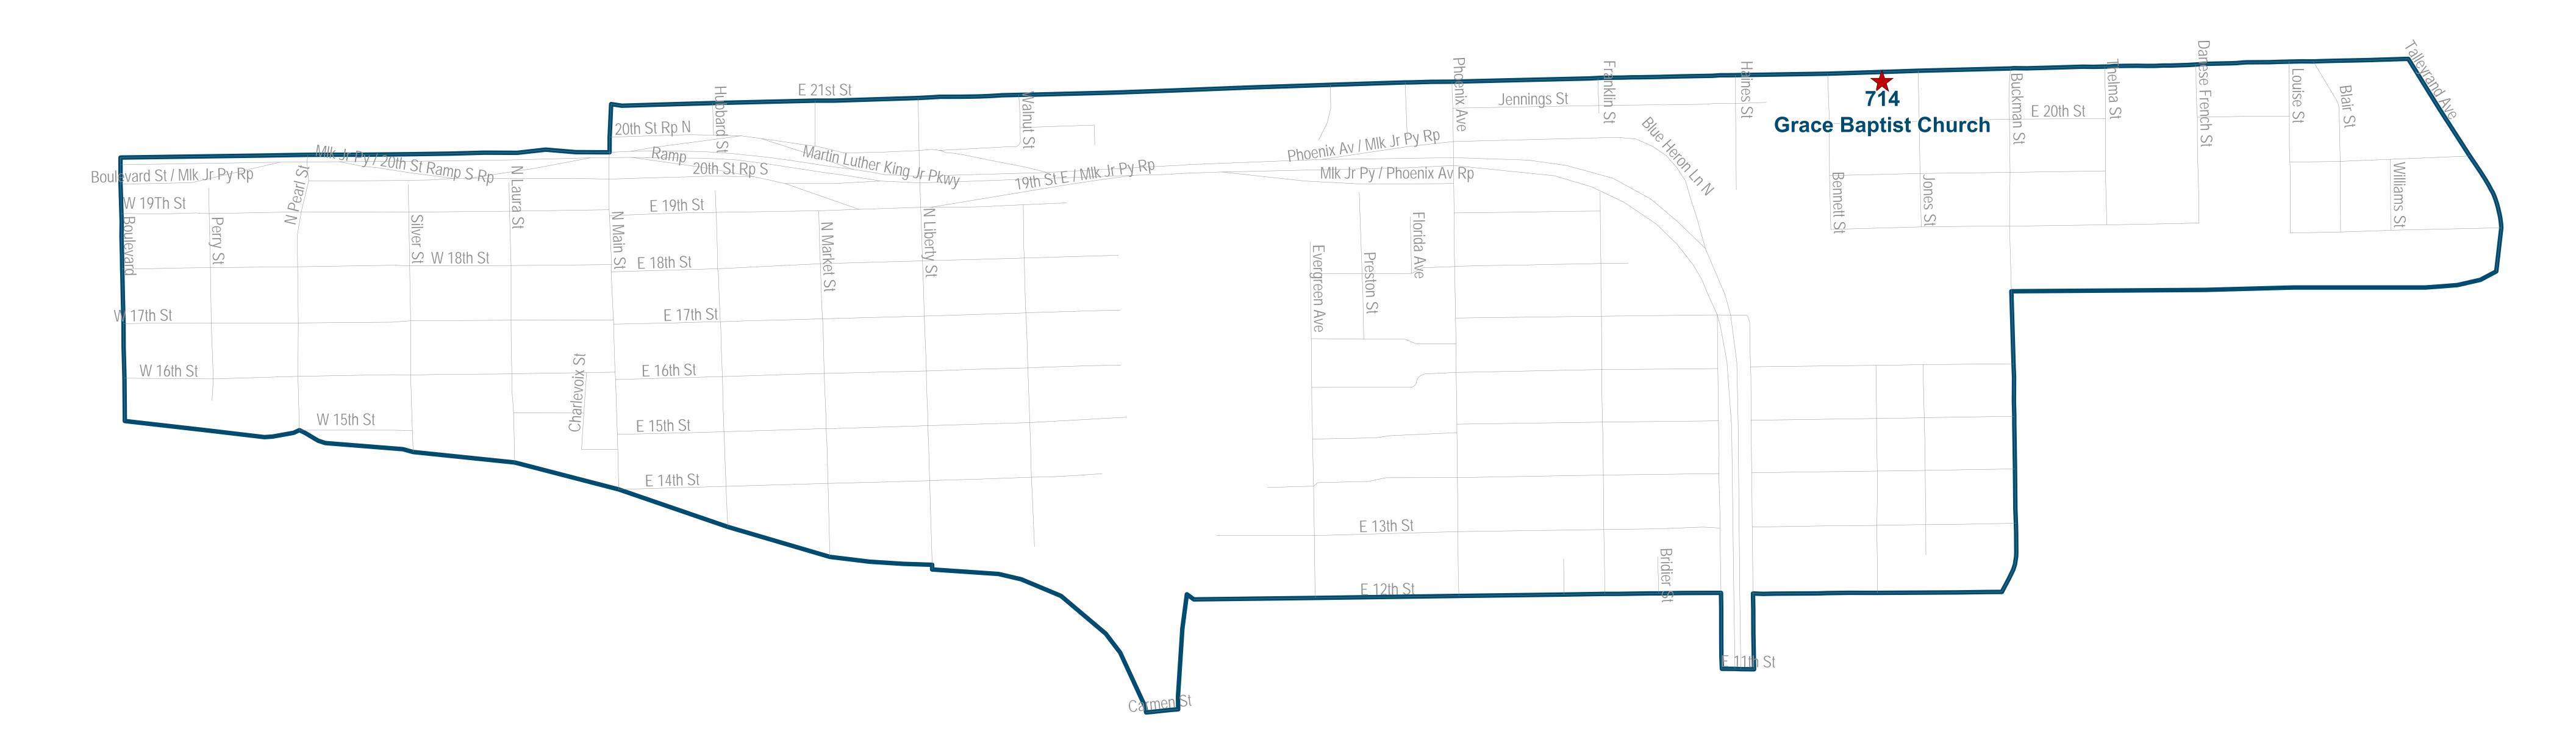

# Duval County Supervisor of Elections Precinct 714 Grace Baptist Church 1553 E 21st St