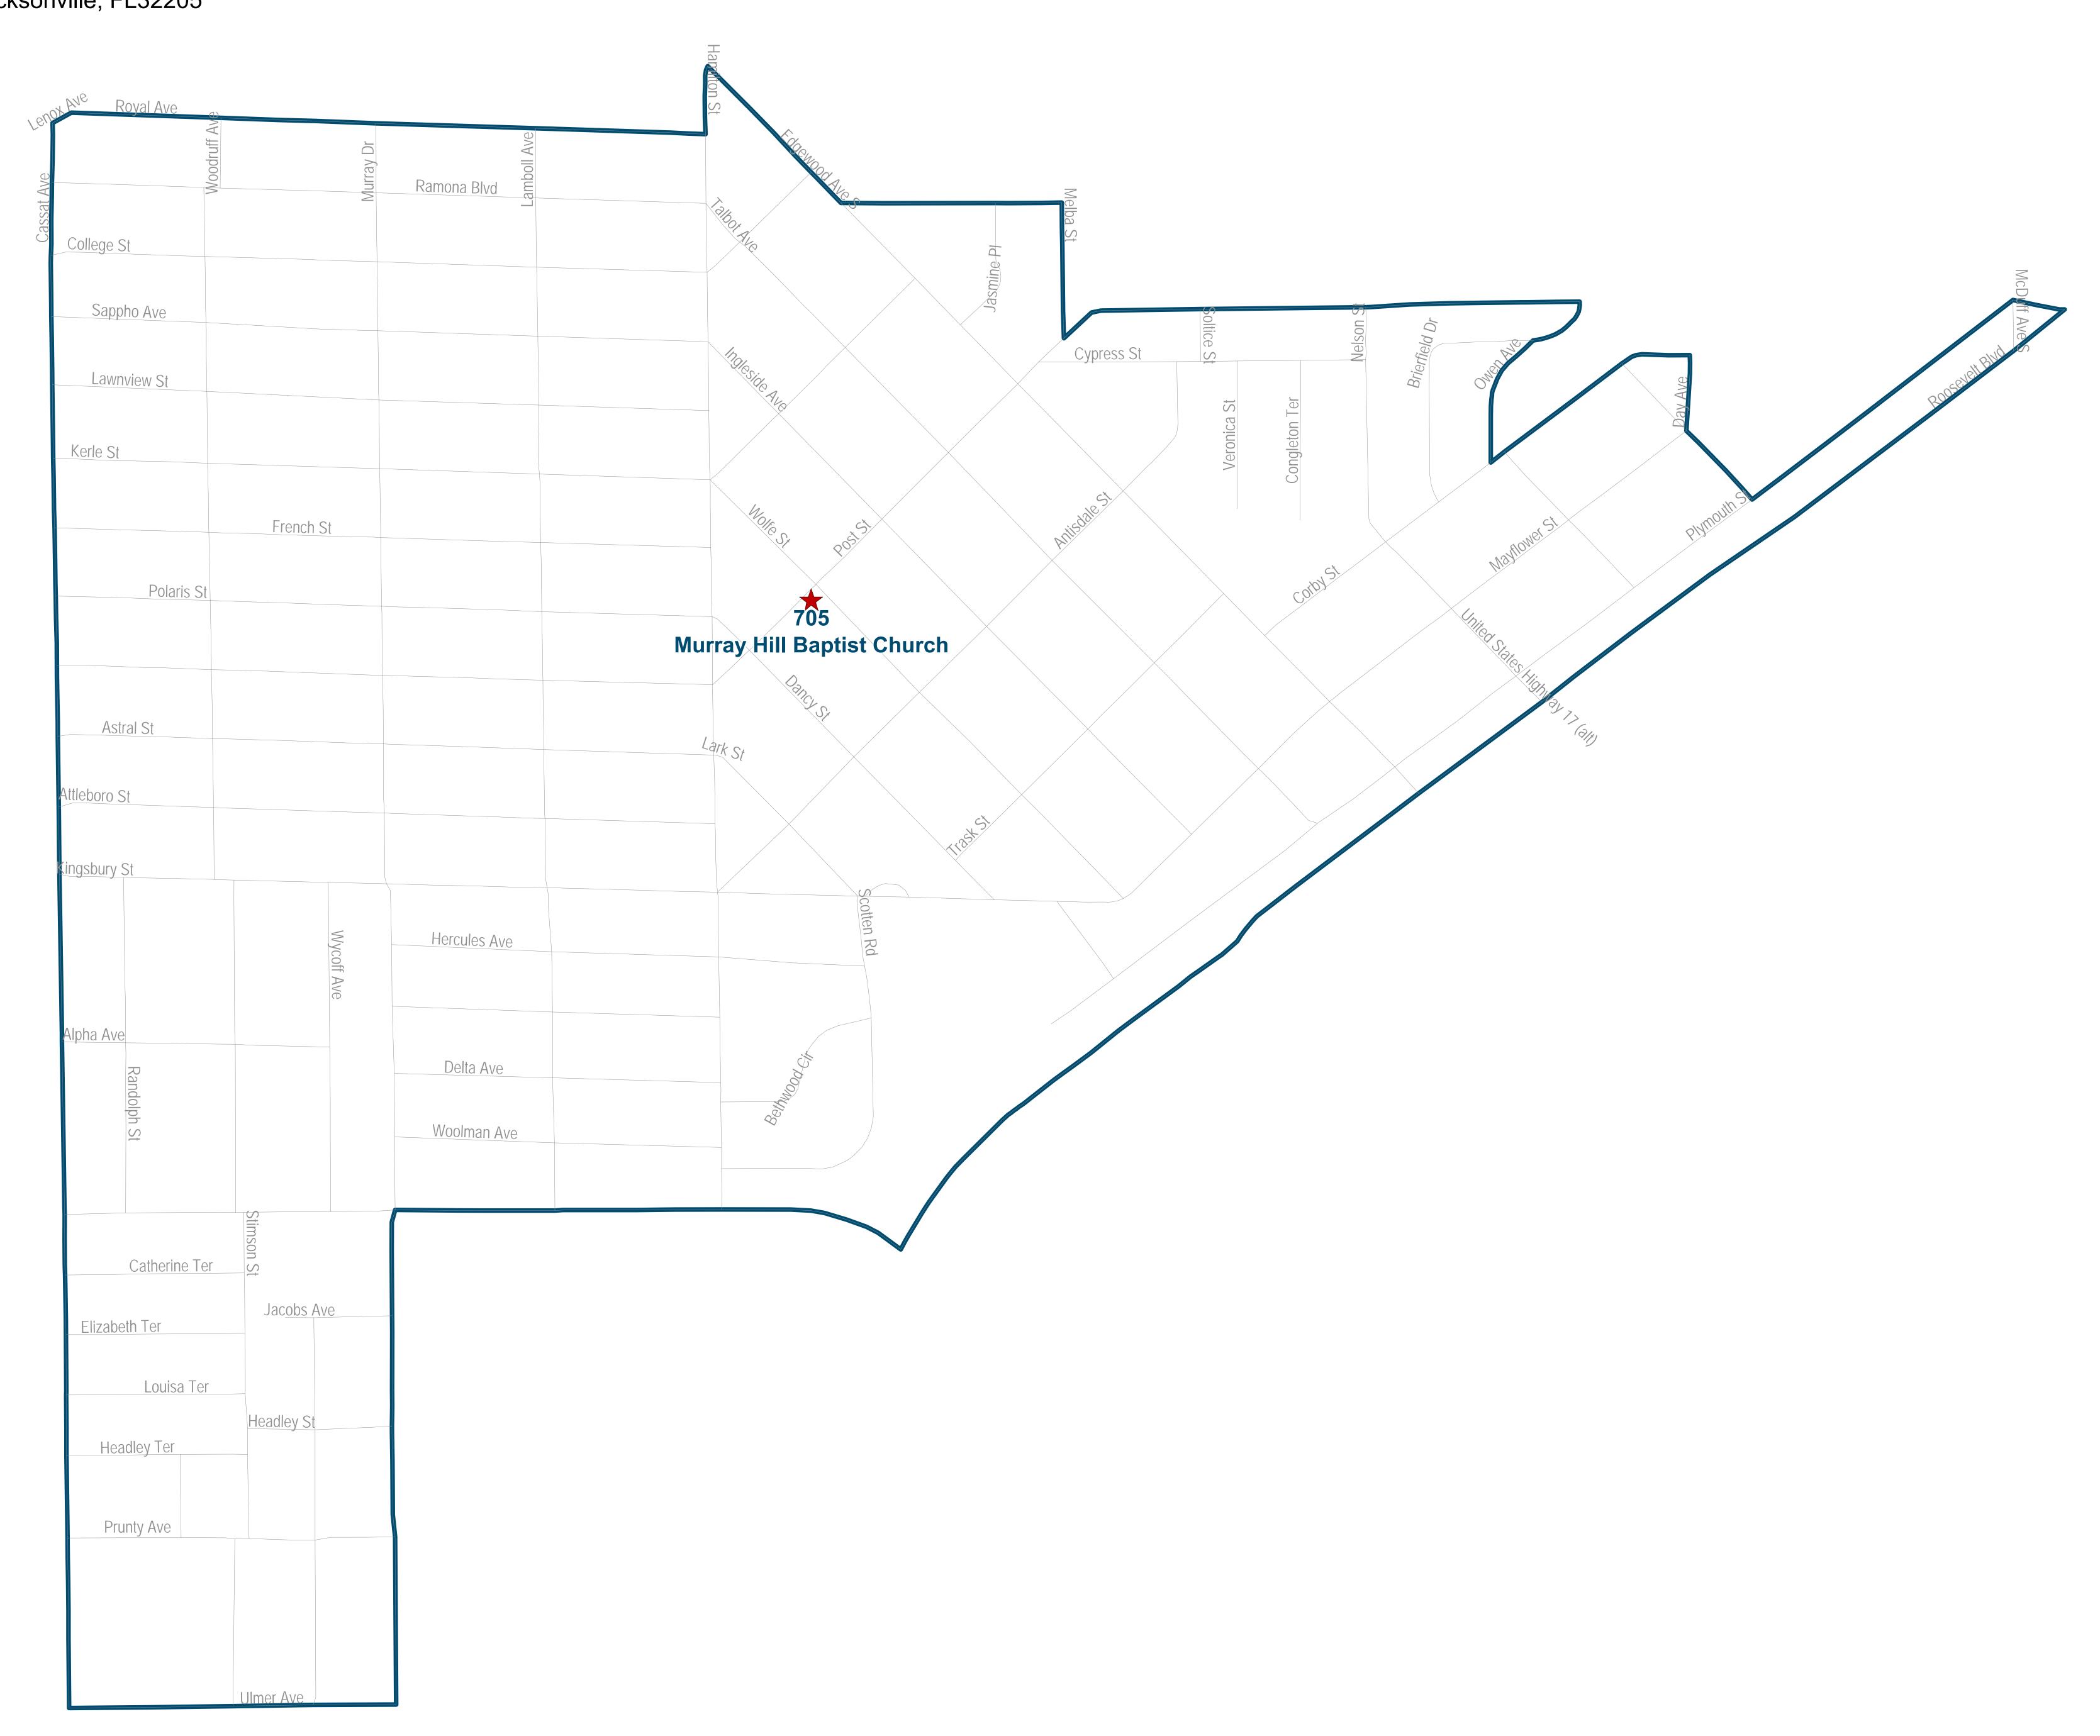

# Duval County Supervisor of Elections Precinct 703 CWA (AFL-CIO) Local #3106 4076 Union Hall Pl

Wilbur Fernander Scottish Rite Masonic Cathedral 29 W 6th St

Murray Hill Baptist Church 4300 Post St Jacksonville, FL32205