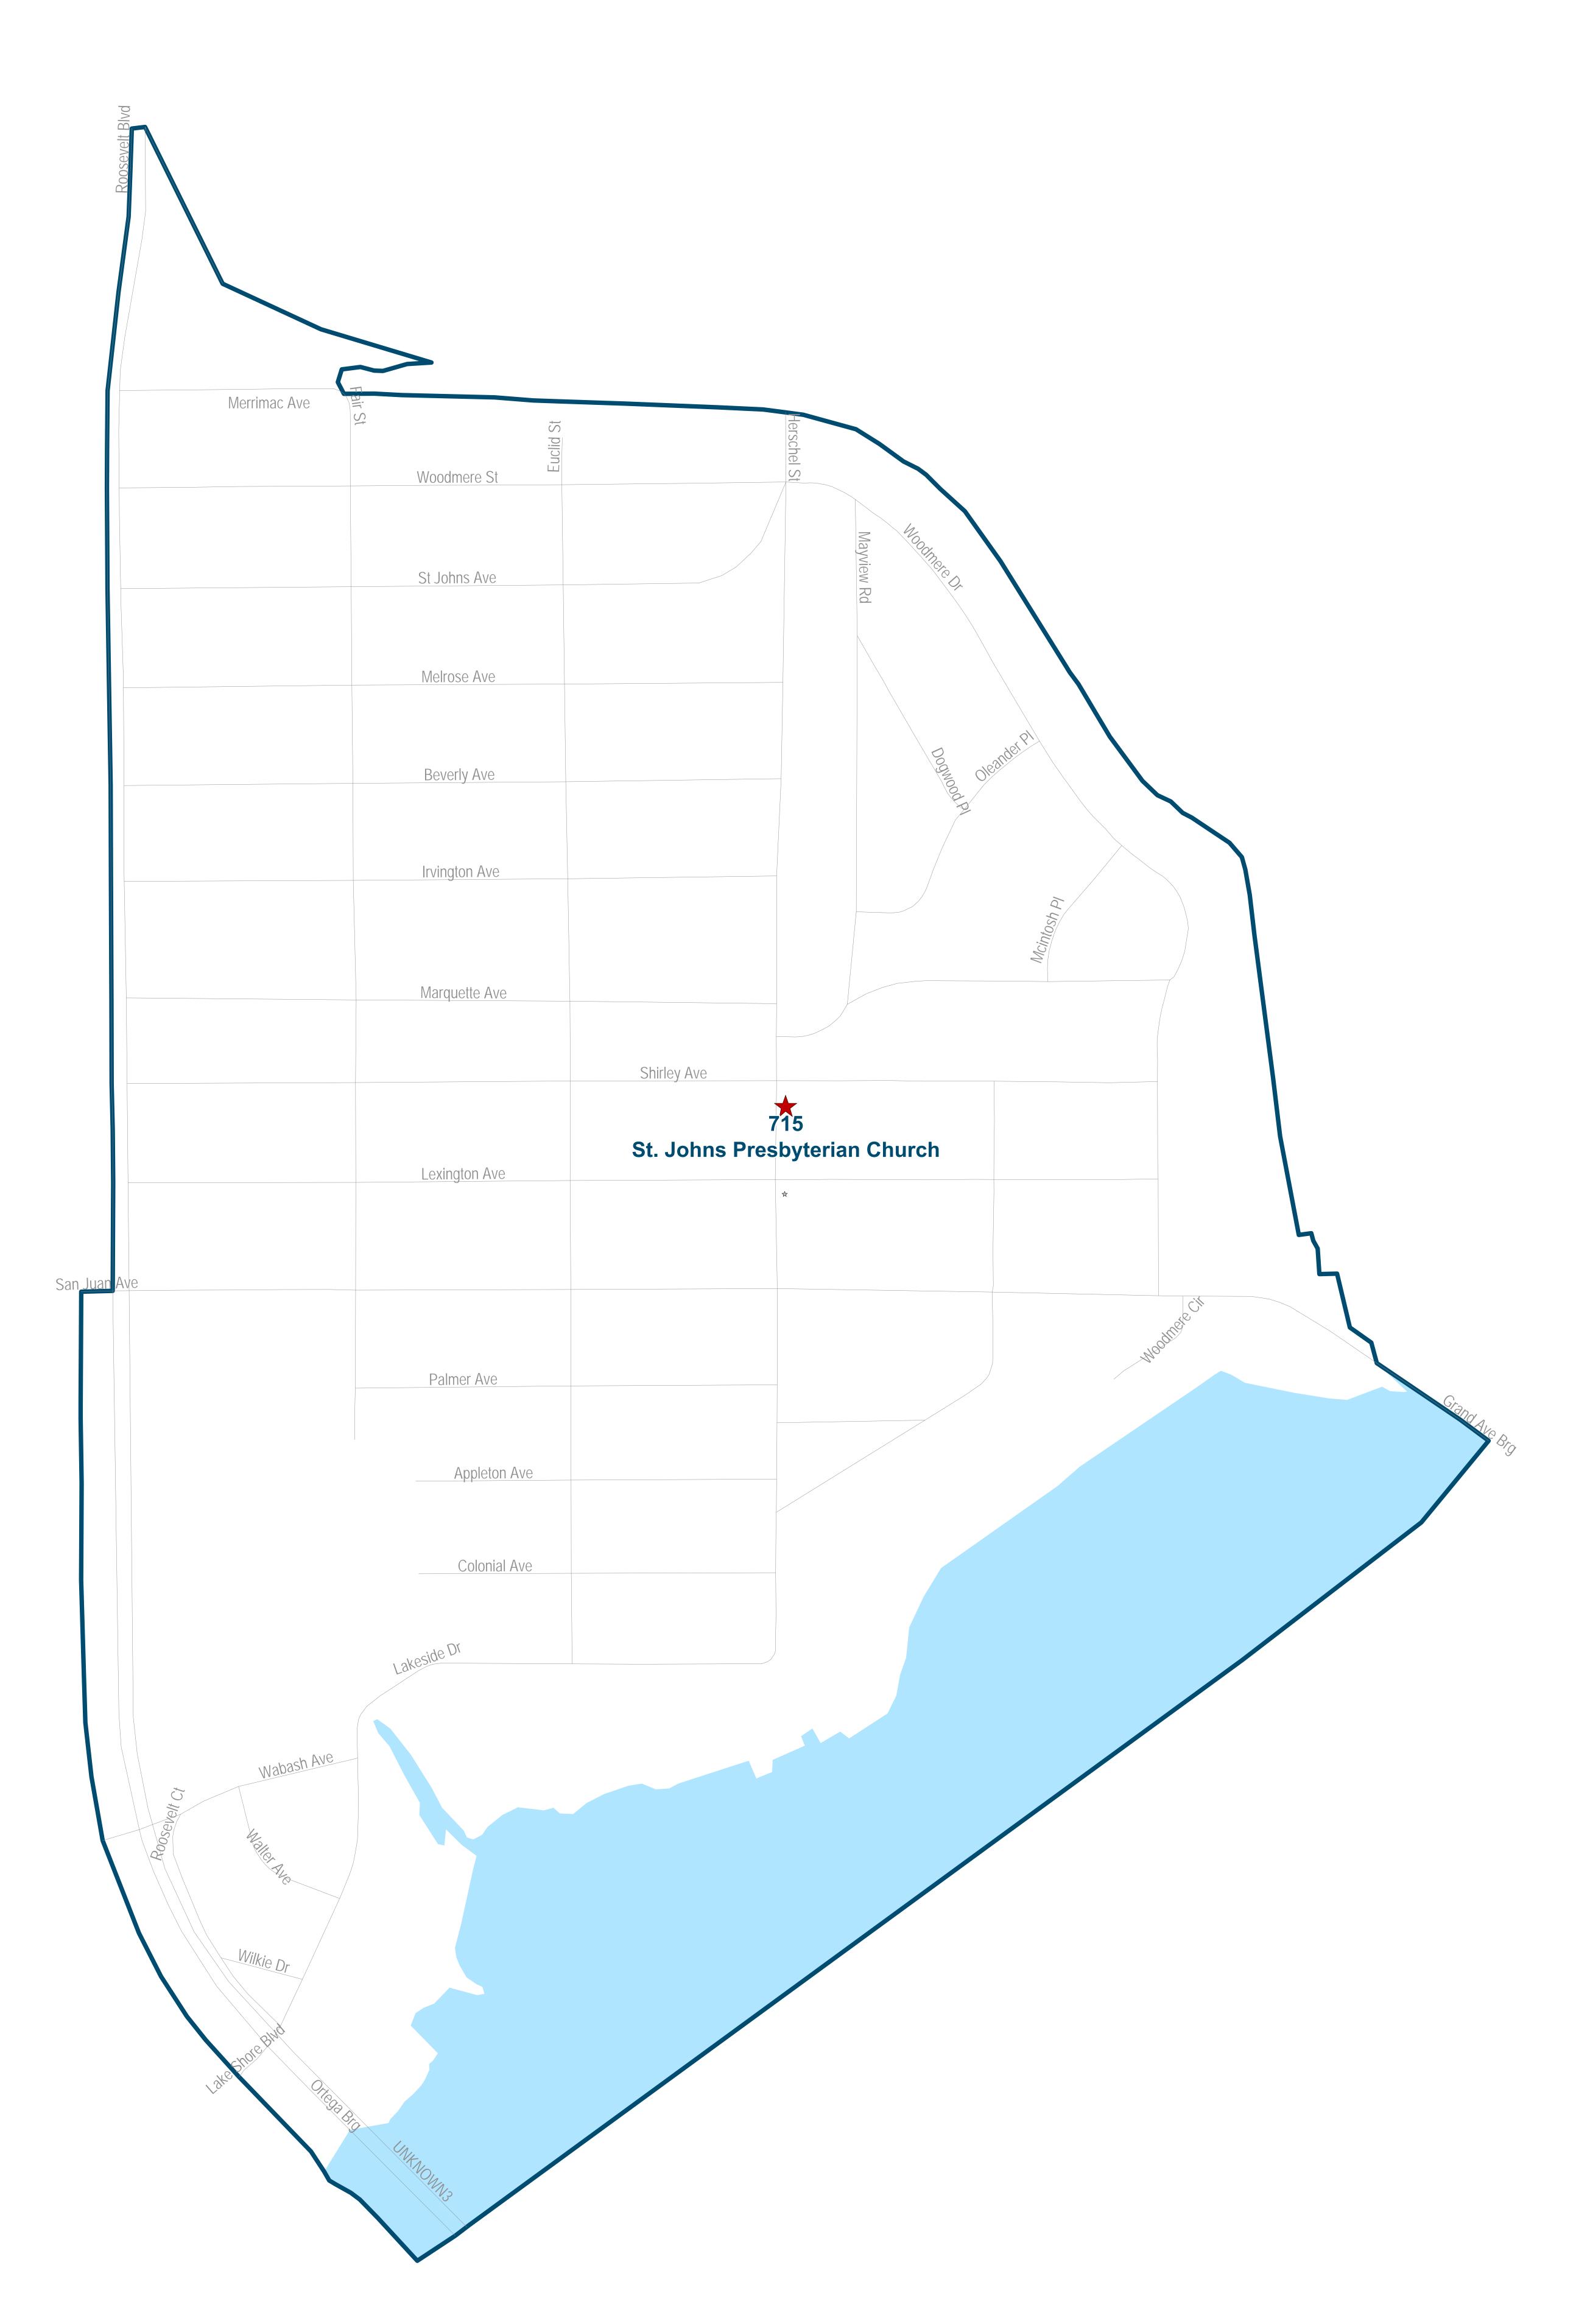

## Duval County Supervisor of Elections Precinct 715 St. Johns Presbyterian Church

W E

St. Johns Presbyterian Church 4275 Herschel St Jacksonville, FL32210

W E

Saint Catherine's Episcopal Church 4758 Shelby Ave Jacksonville, FL32210