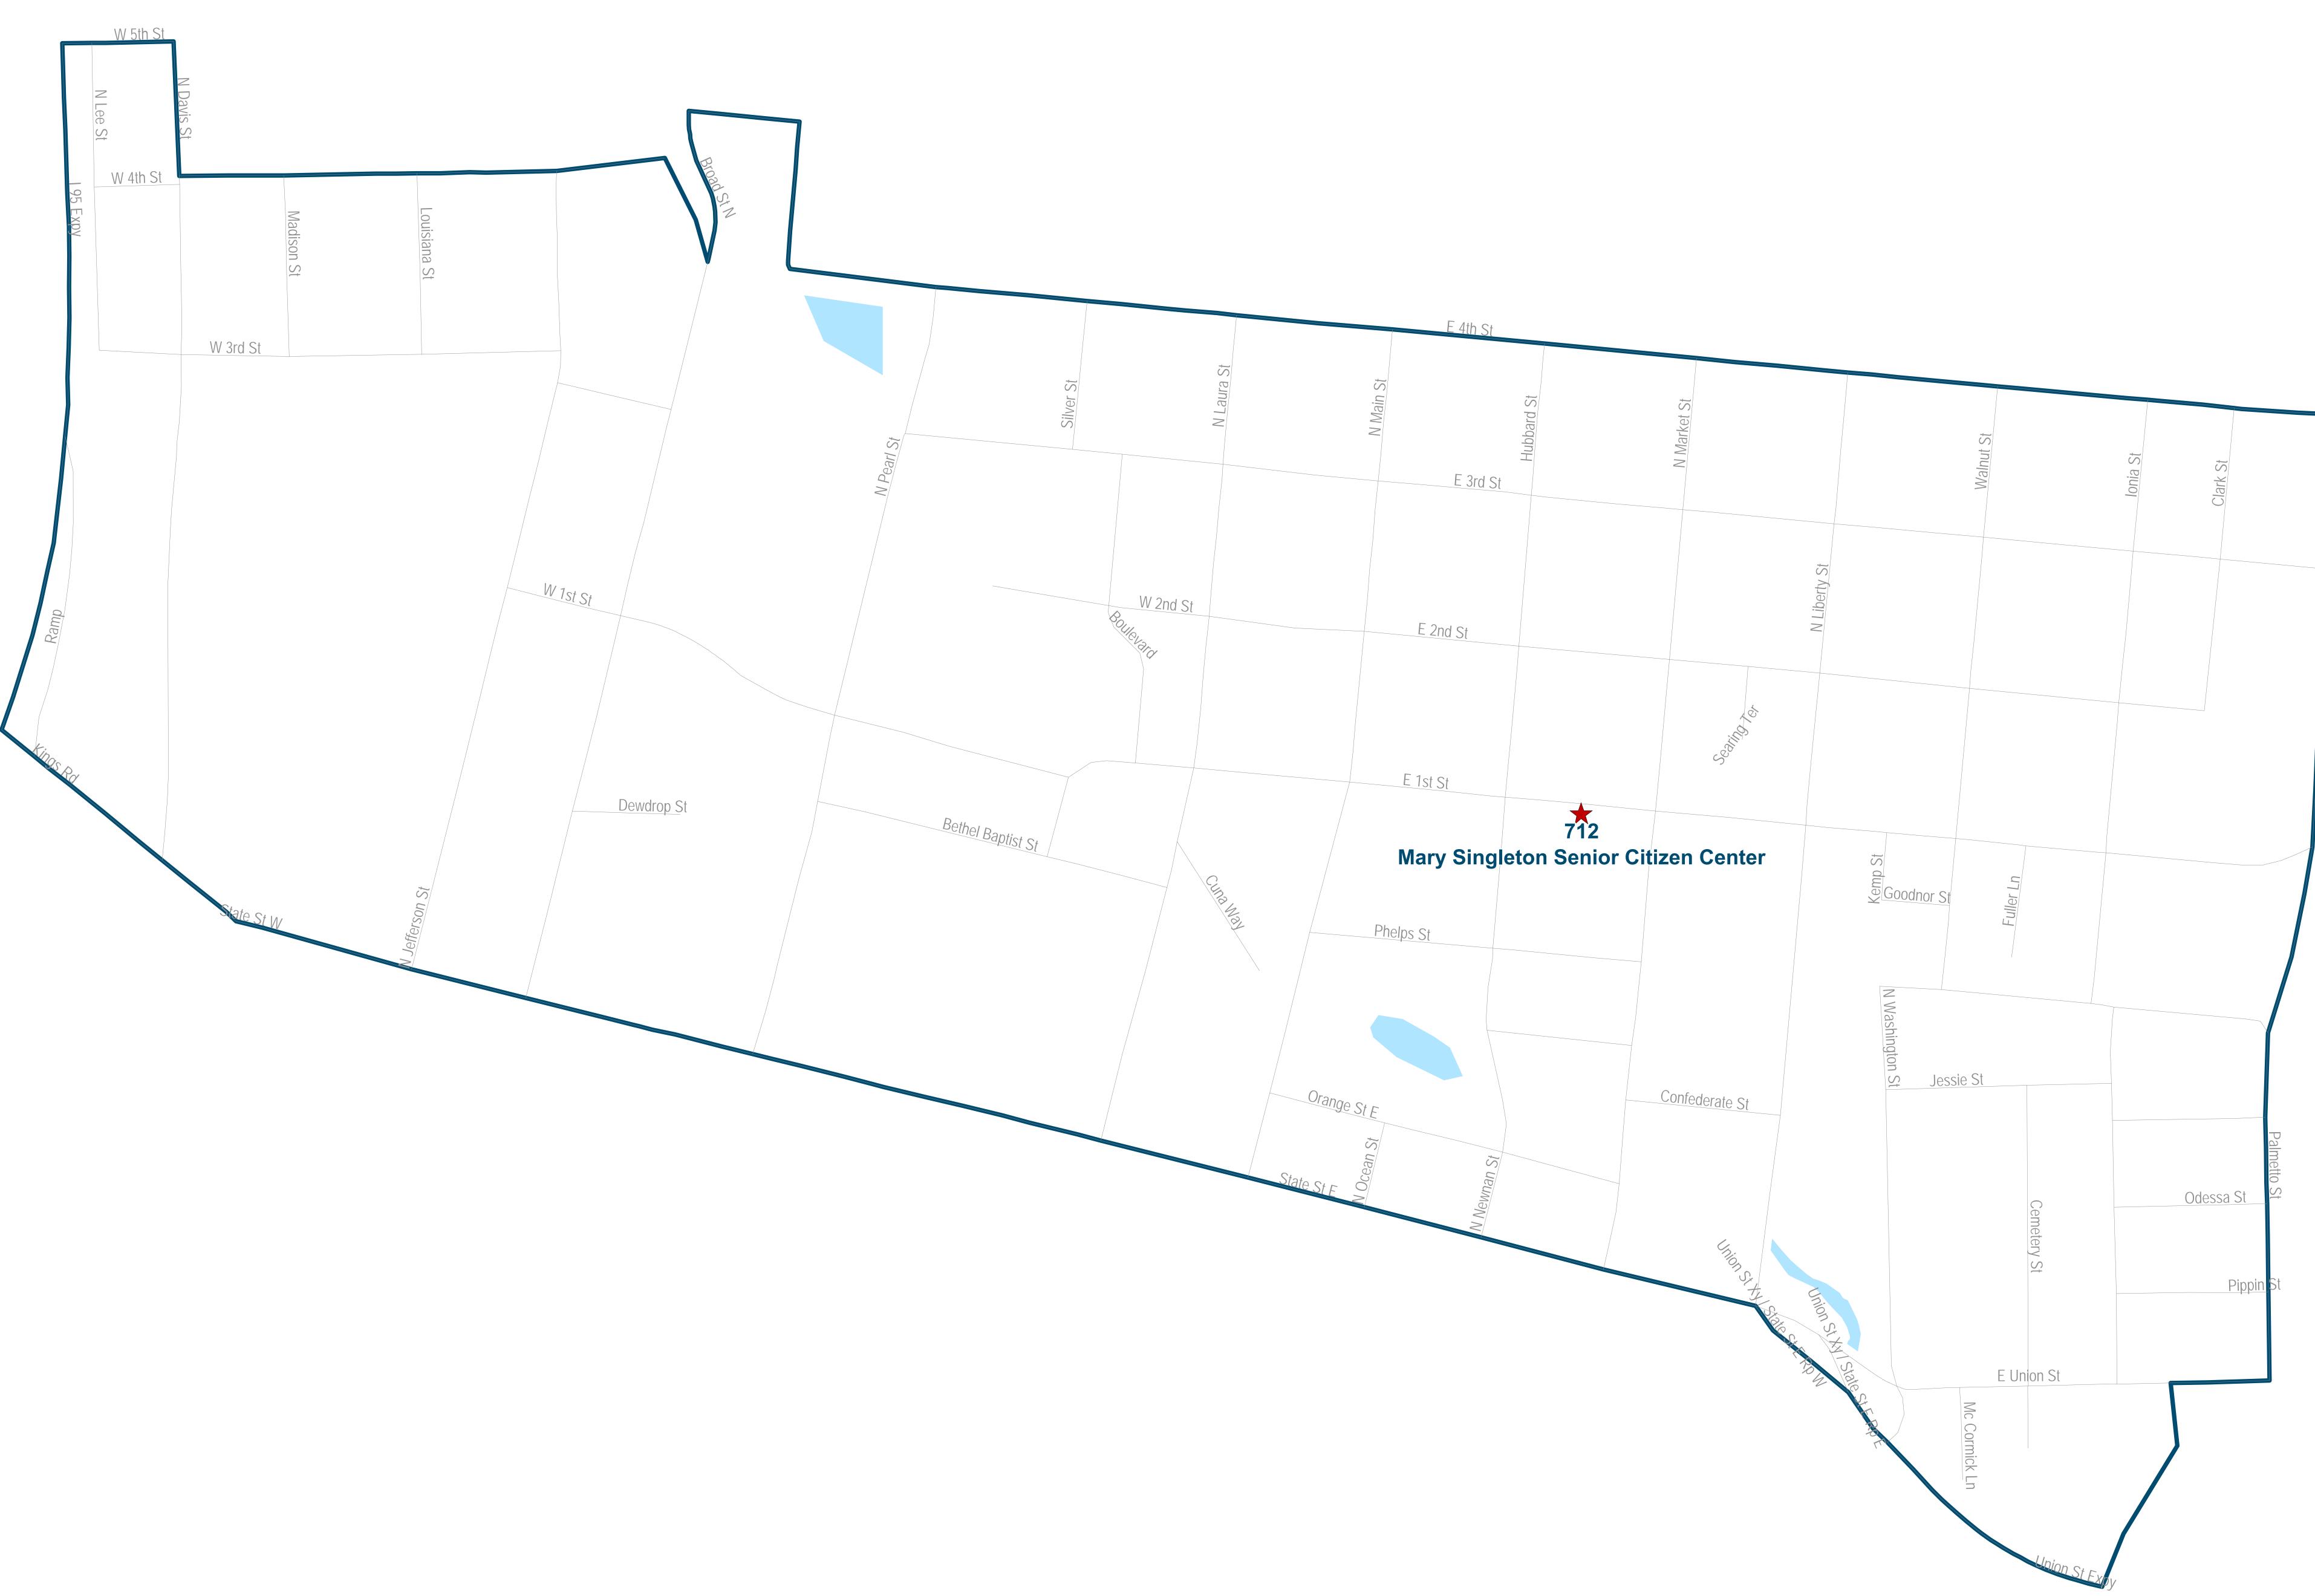

## Duval County Supervisor of Elections Precinct 712 Mary Singleton Senior Citizen Center 150 E 1st St