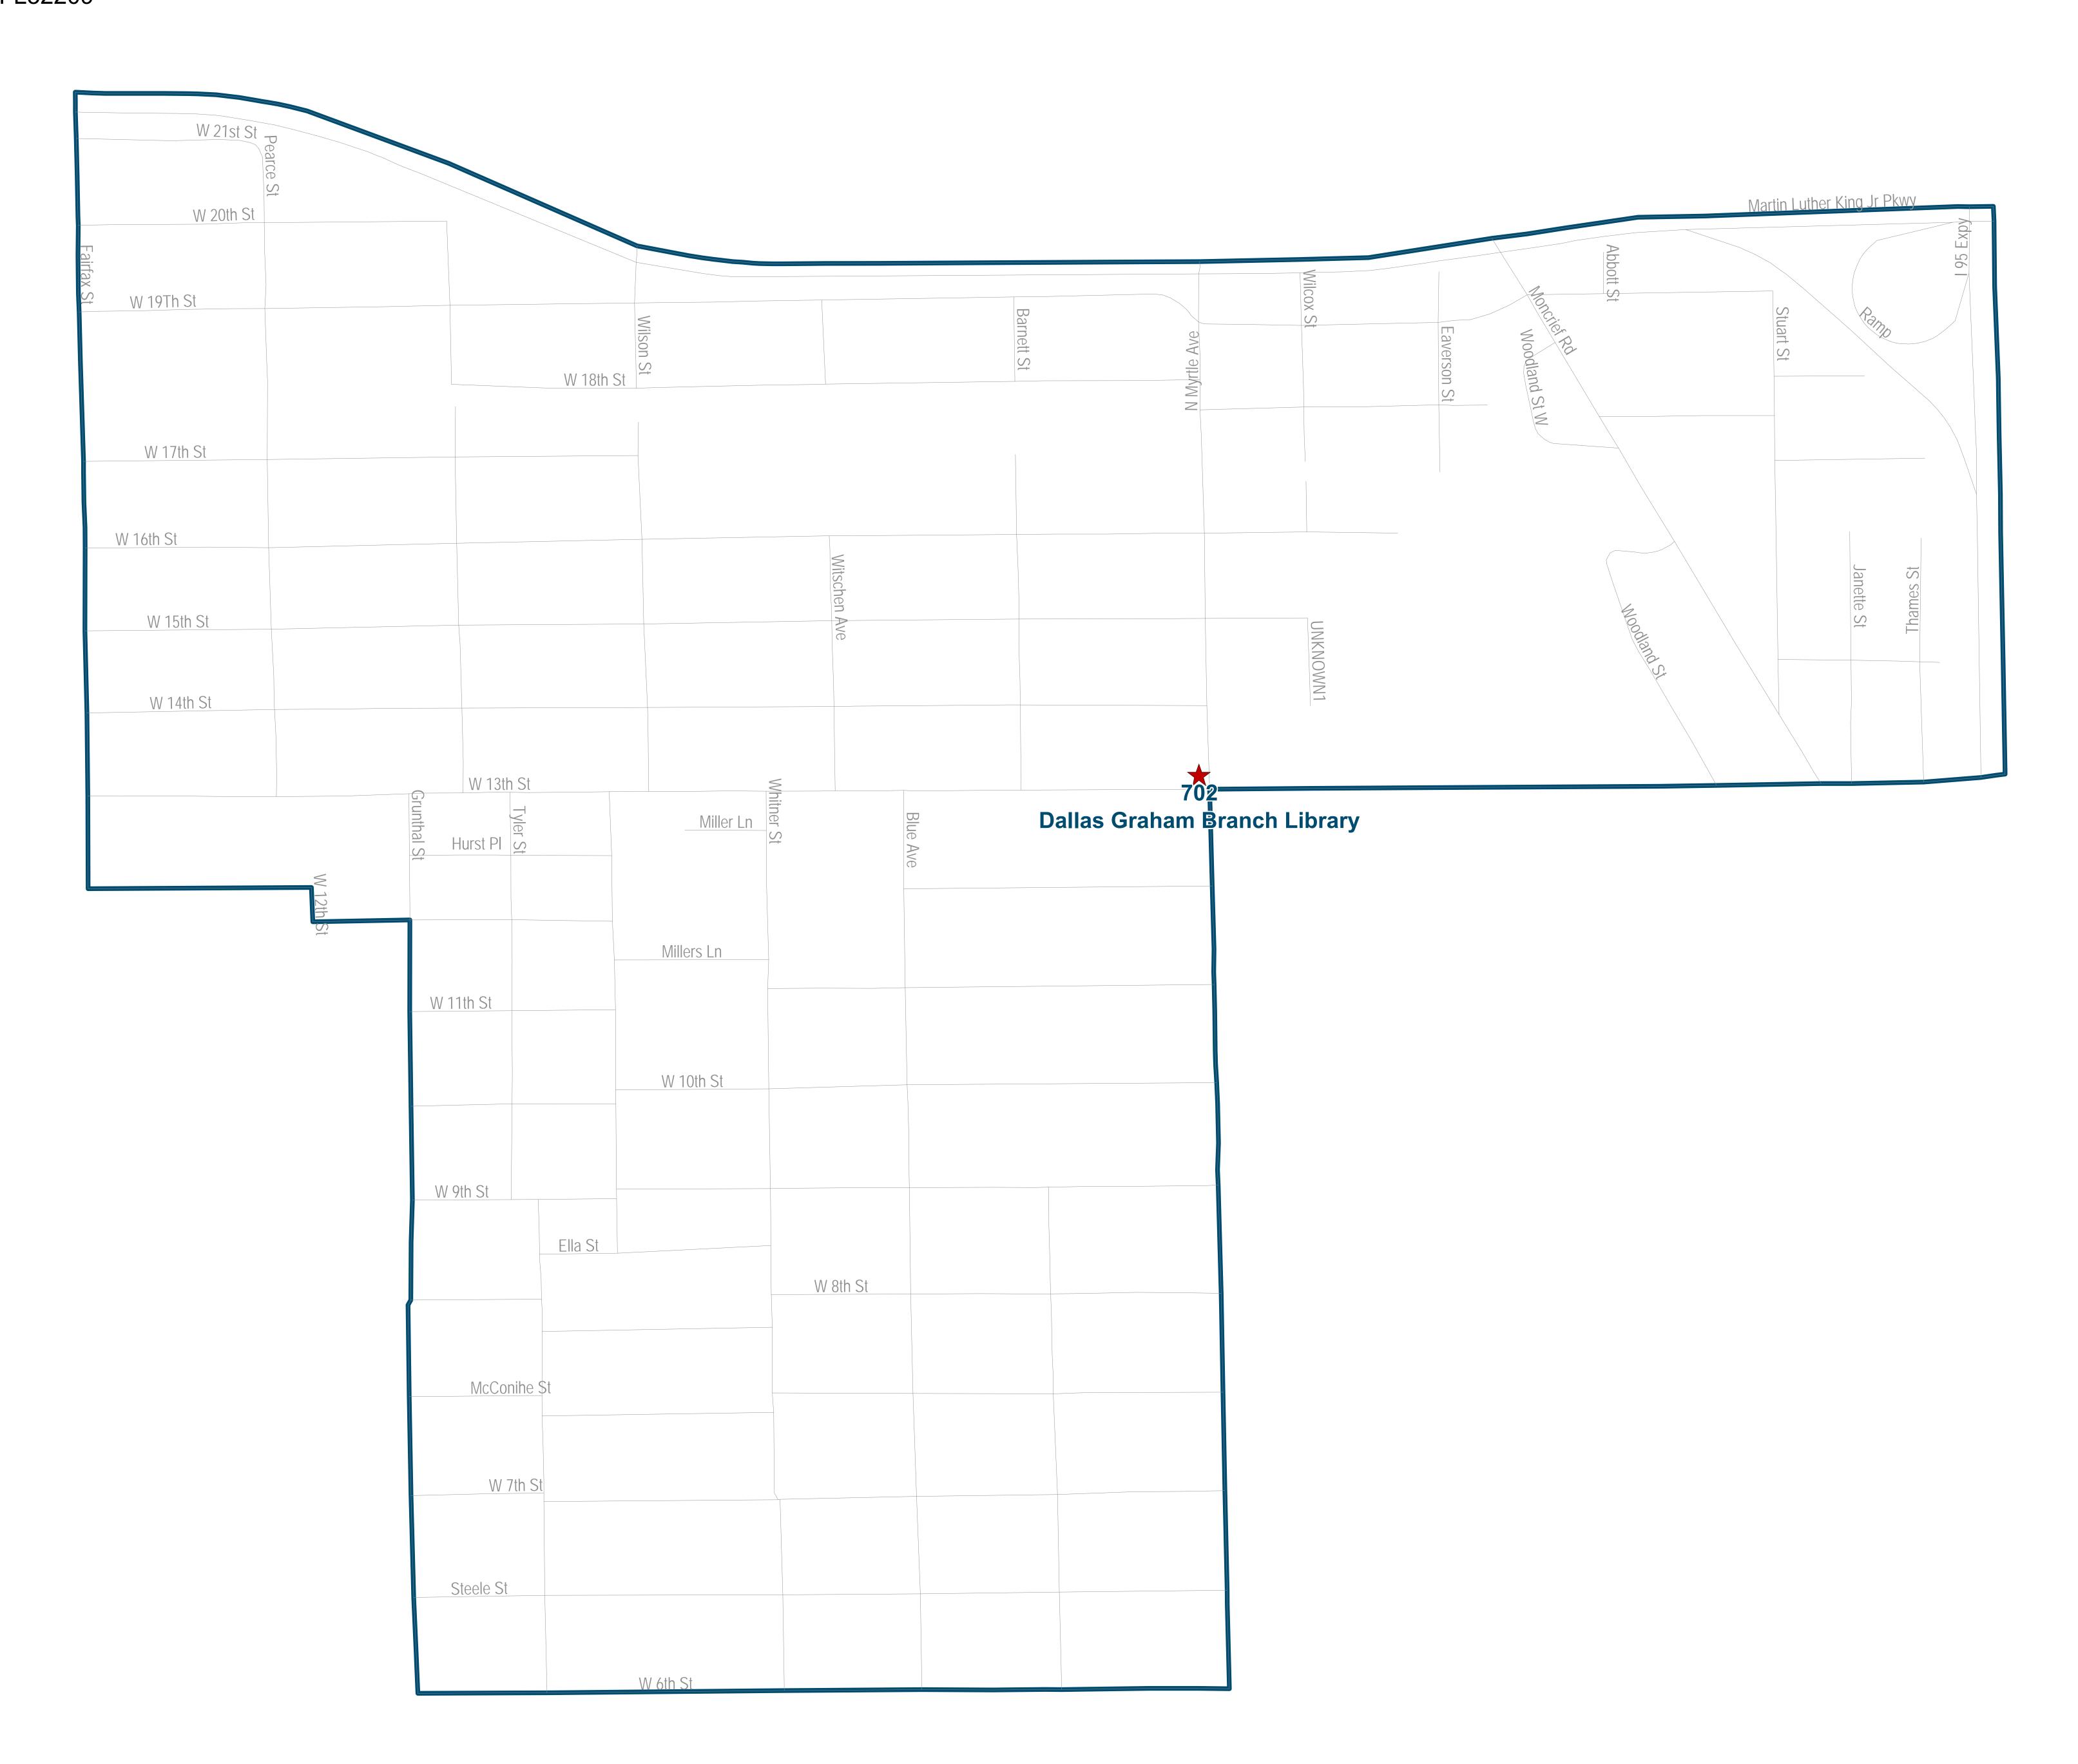

## Duval County Supervisor of Elections Precinct 702 Dallas Graham Branch Library 2204 N. M. Weetle Ave

Dallas Graham Branch Library 2304 N Myrtle Ave Jacksonville, FL32209