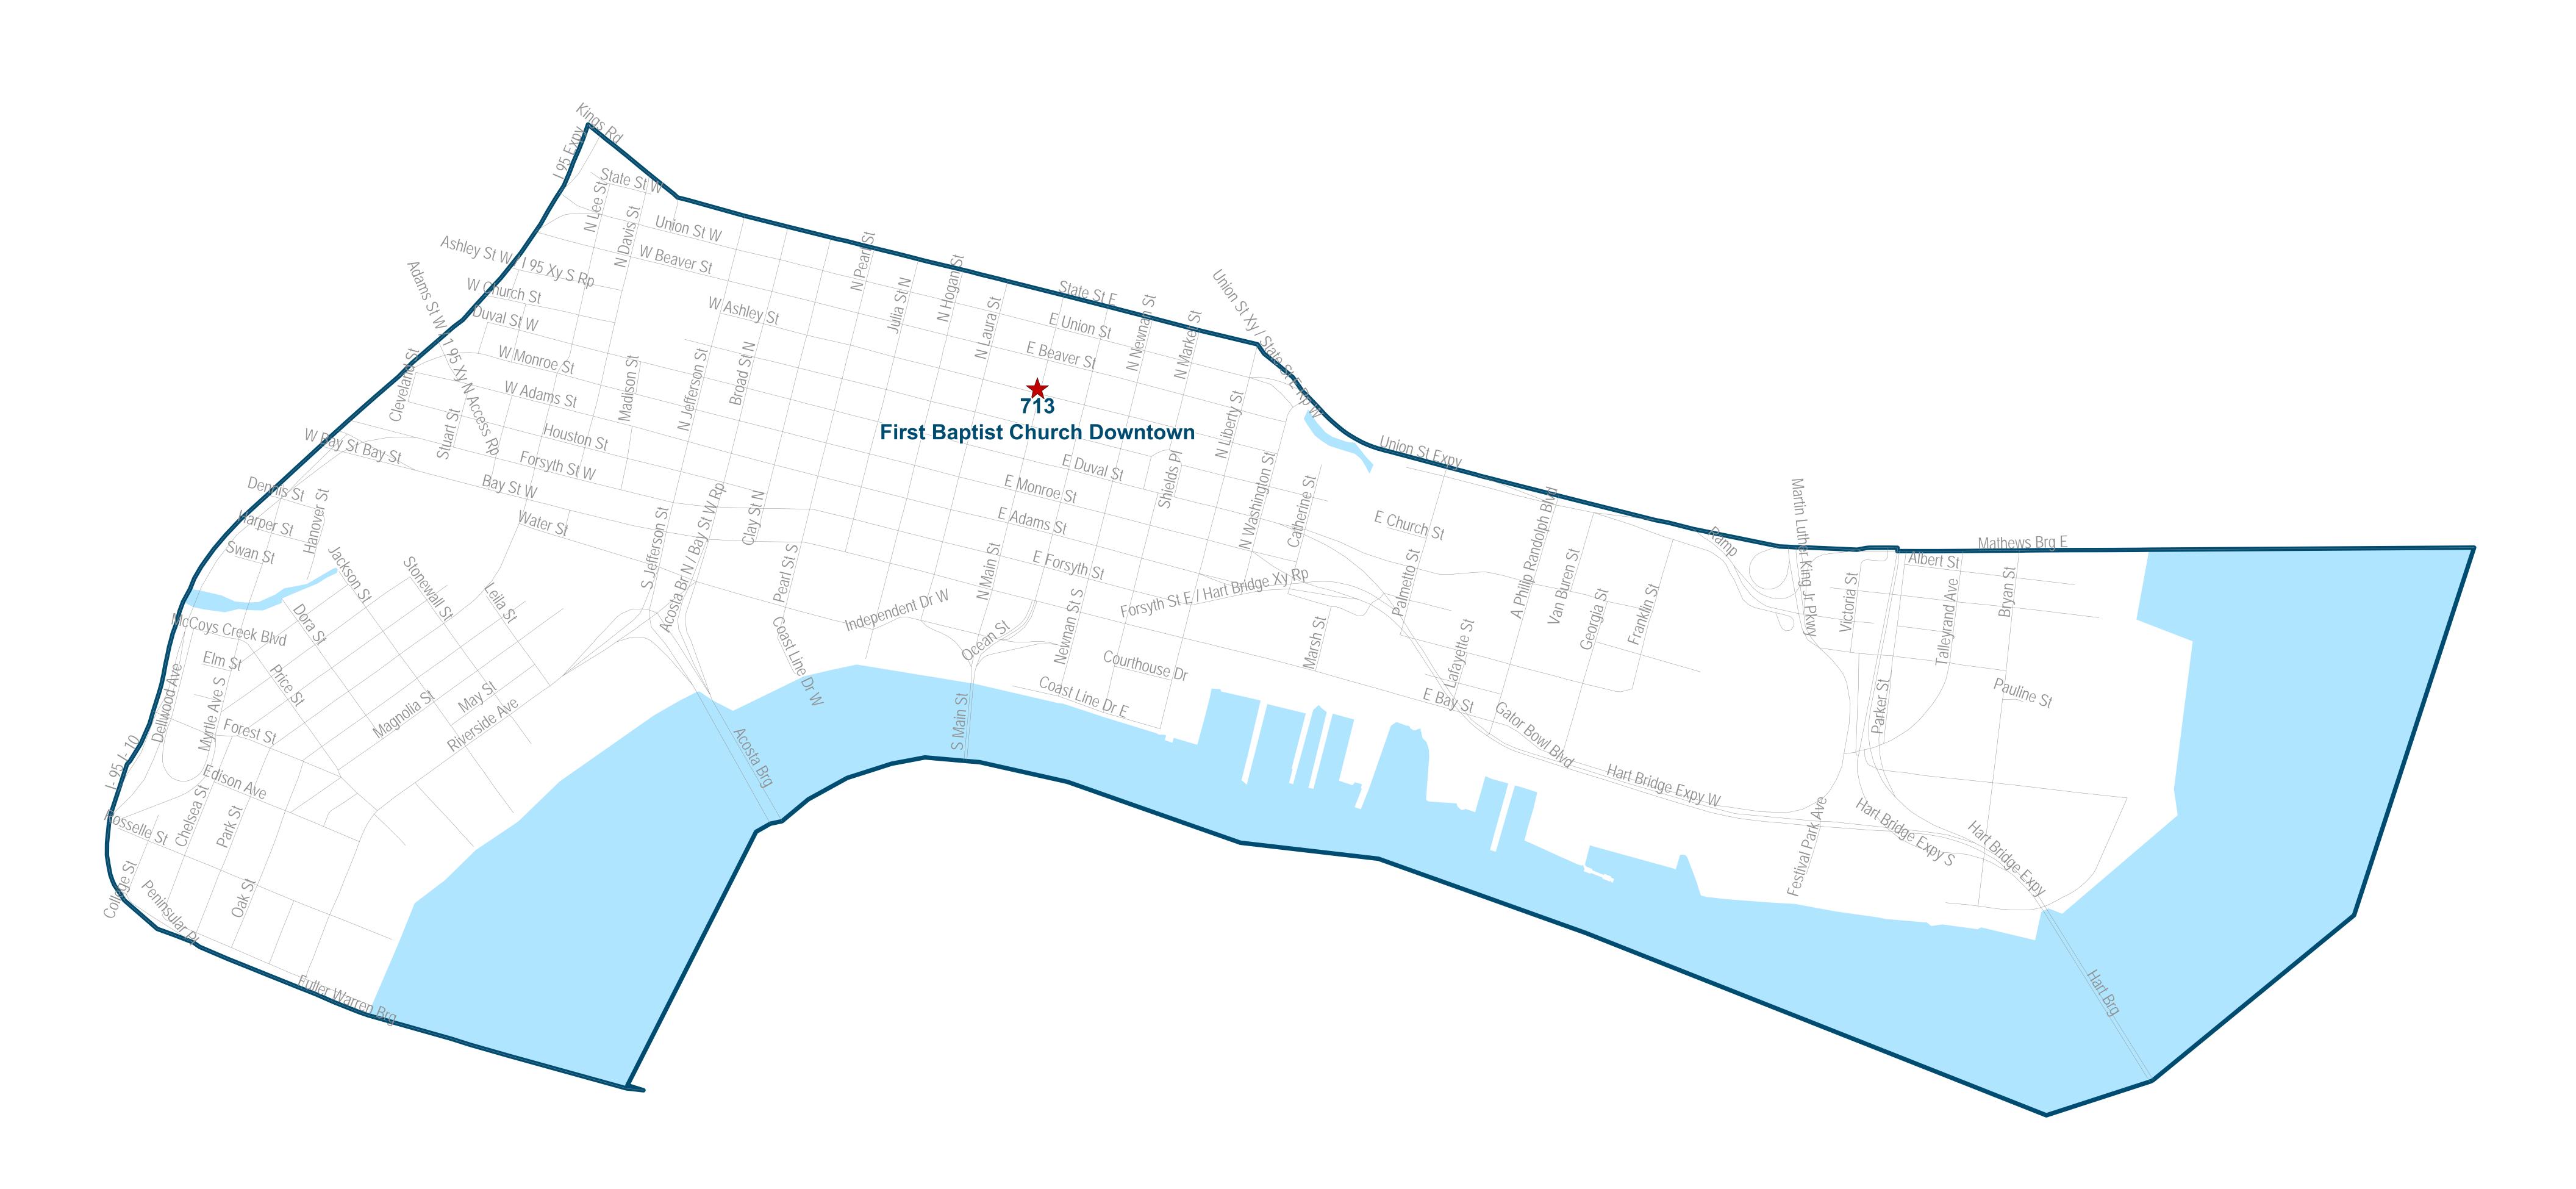

# Duval County Supervisor of Elections Precinct 713 First Baptist Church Downtown 600 N Main St