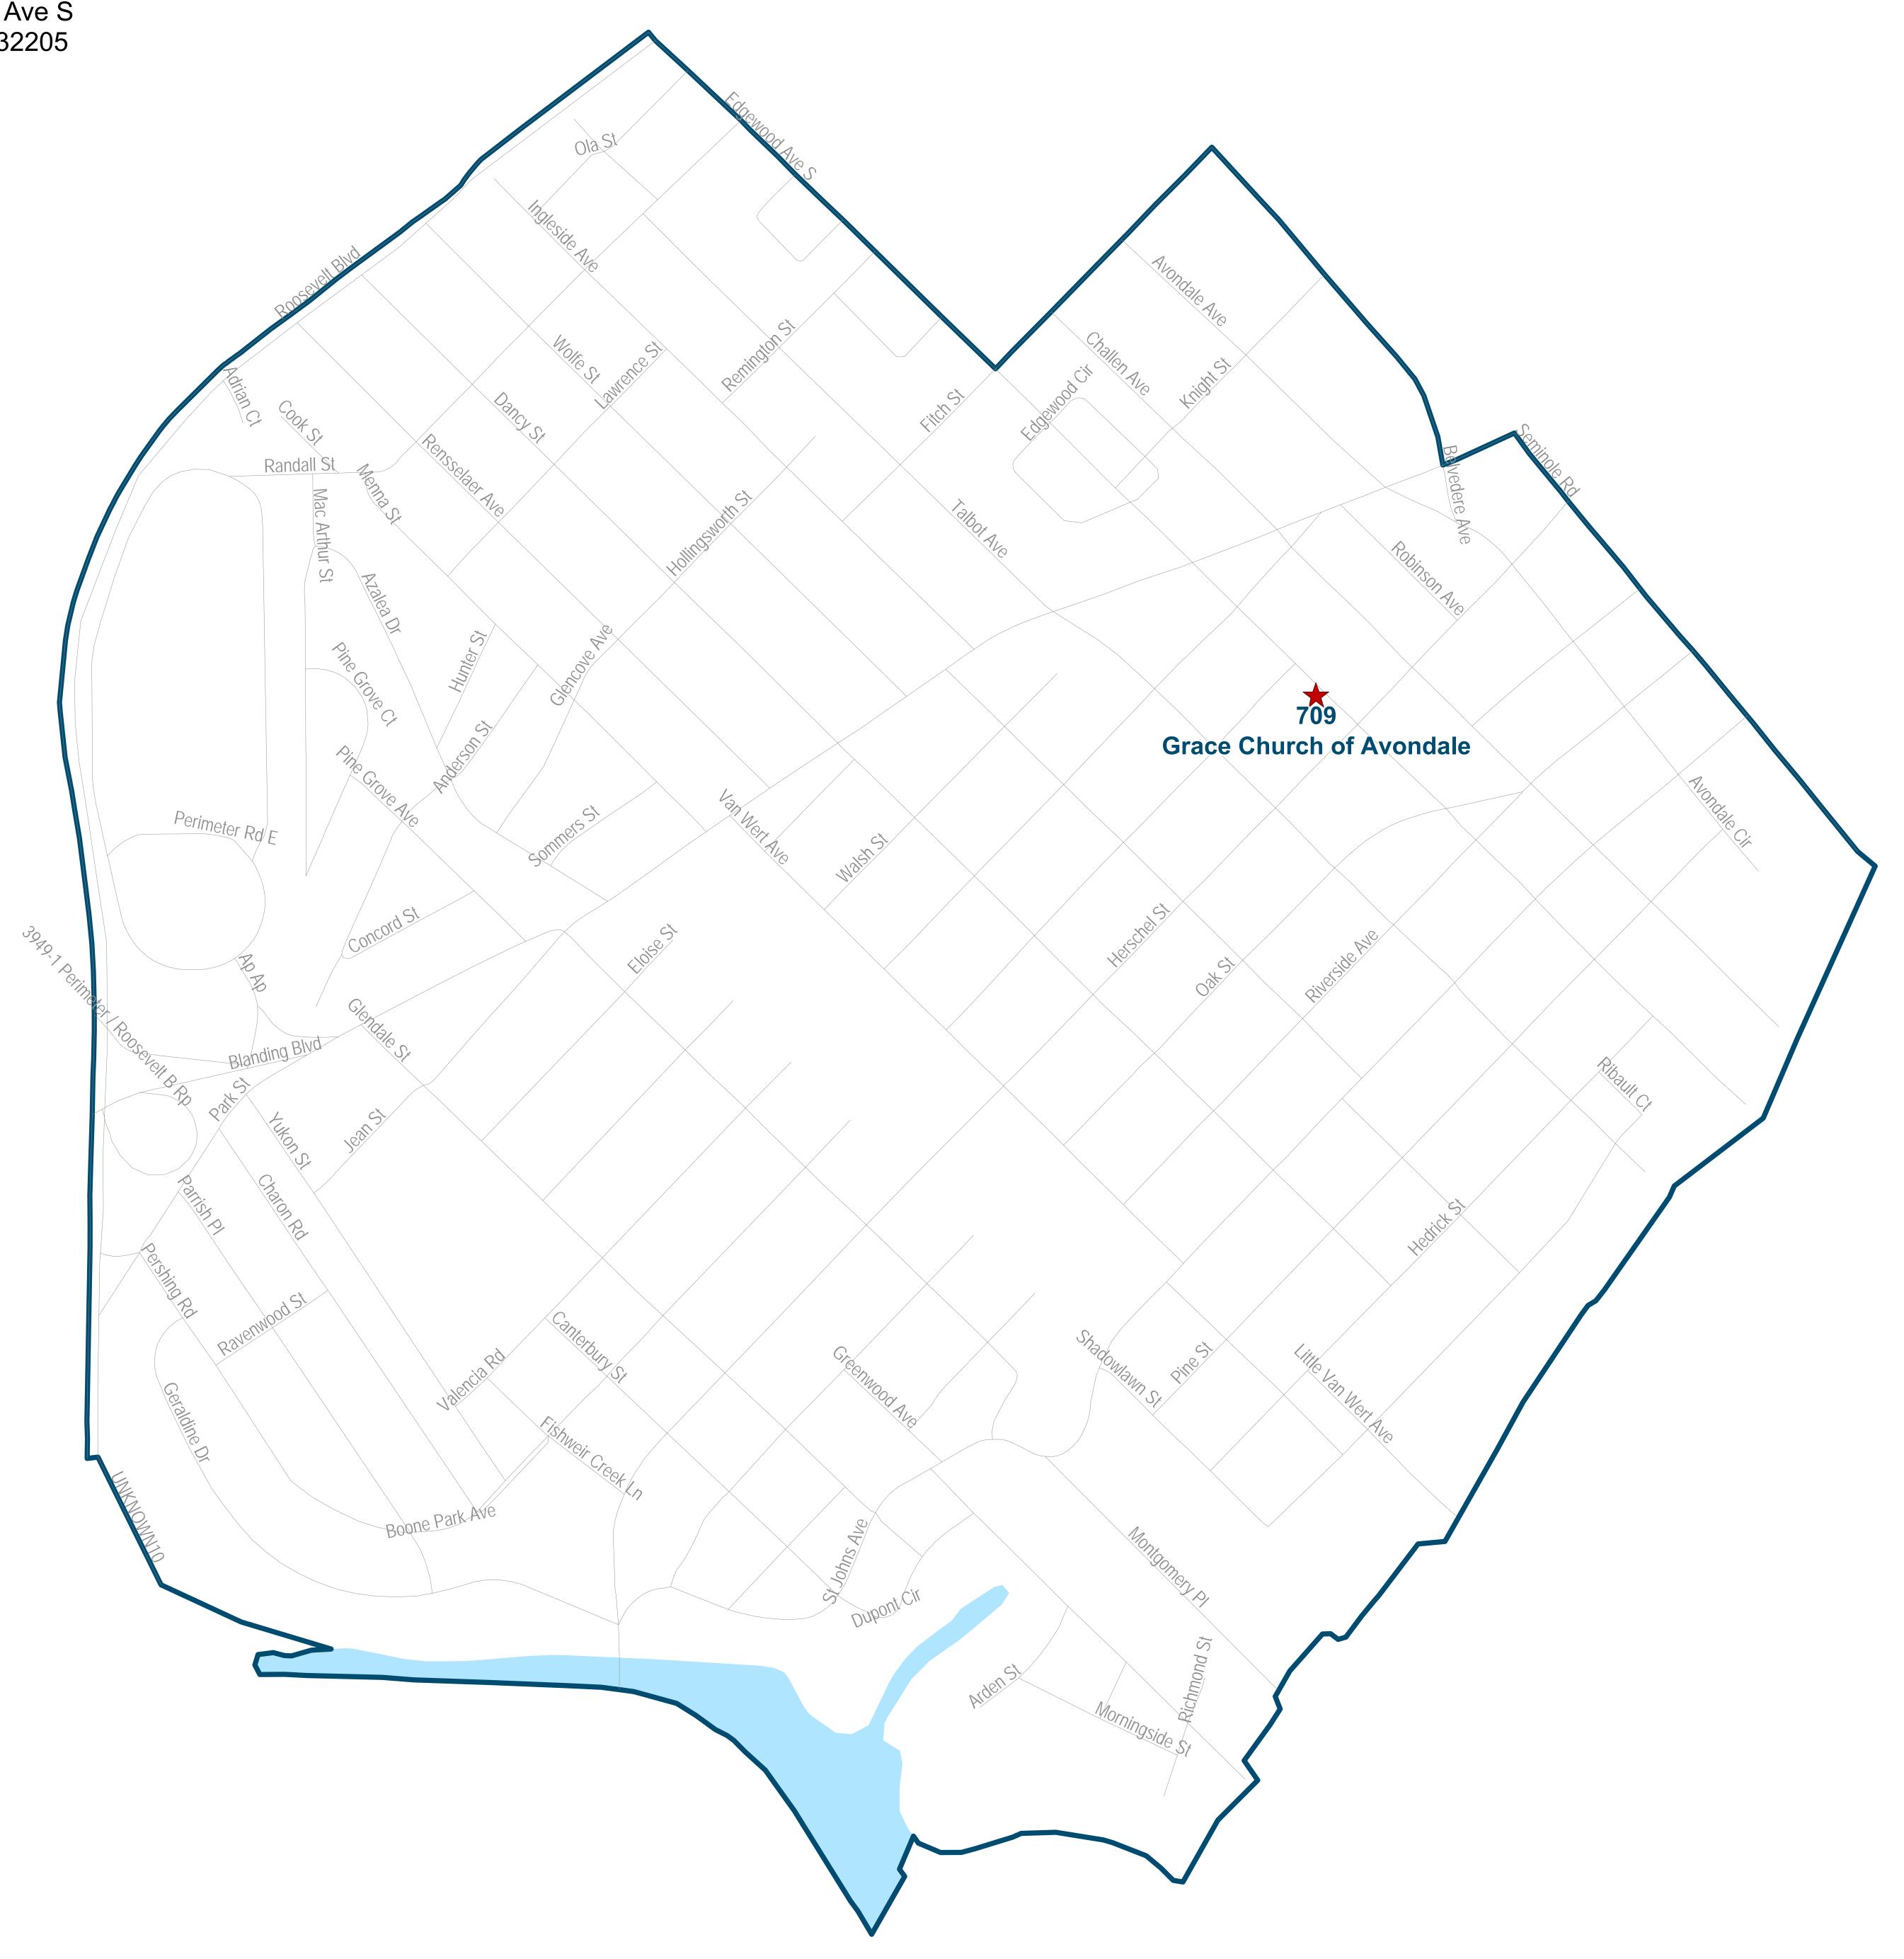

Duval County Supervisor of Elections Precinct 709

Grace Church of Avondale
1656 Edgewood Ave S
Jacksonville, FL32205