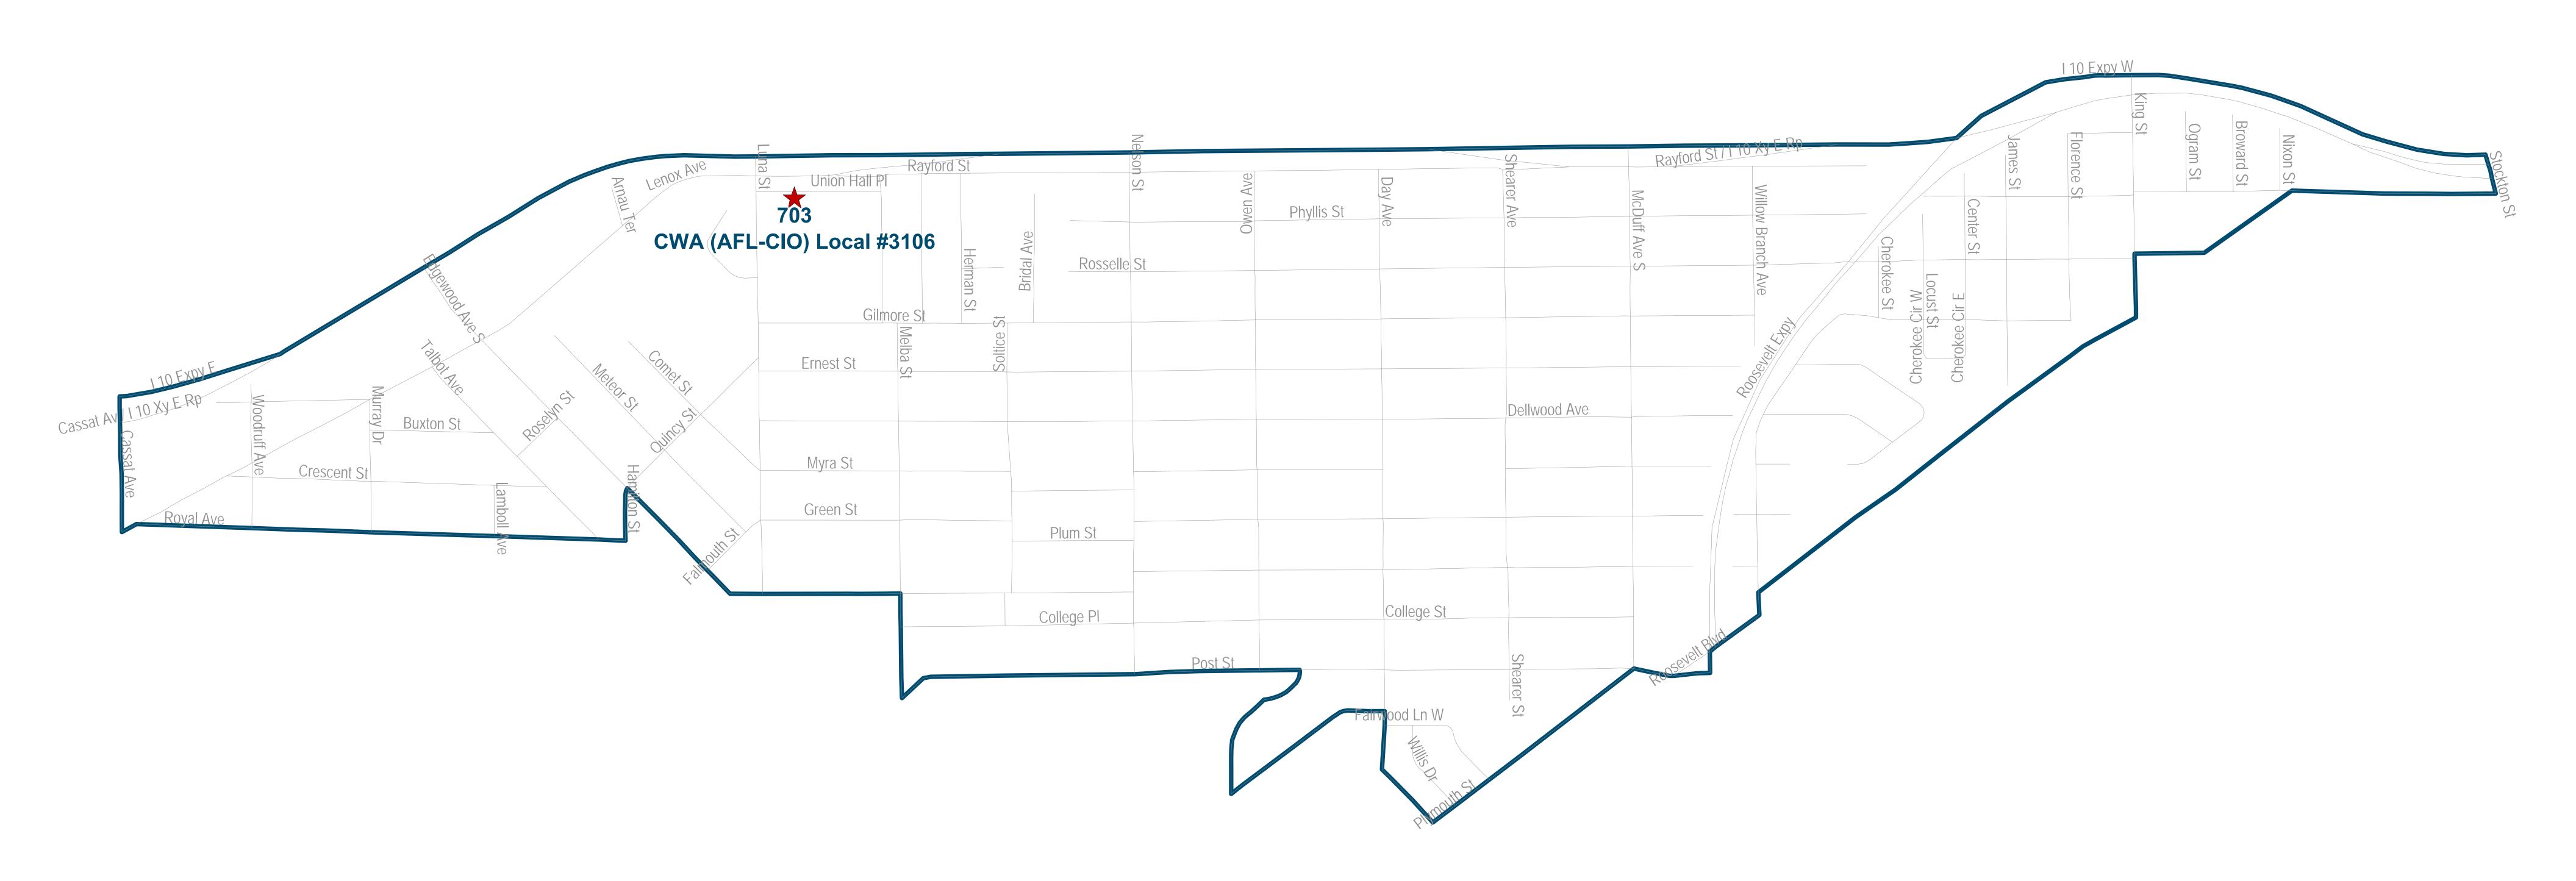

# Duval County Supervisor of Elections Precinct 703 CWA (AFL-CIO) Local #3106 4076 Union Hall Pl

Wilbur Fernander Scottish Rite Masonic Cathedral 29 W 6th St

Murray Hill Baptist Church 4300 Post St Jacksonville, FL32205