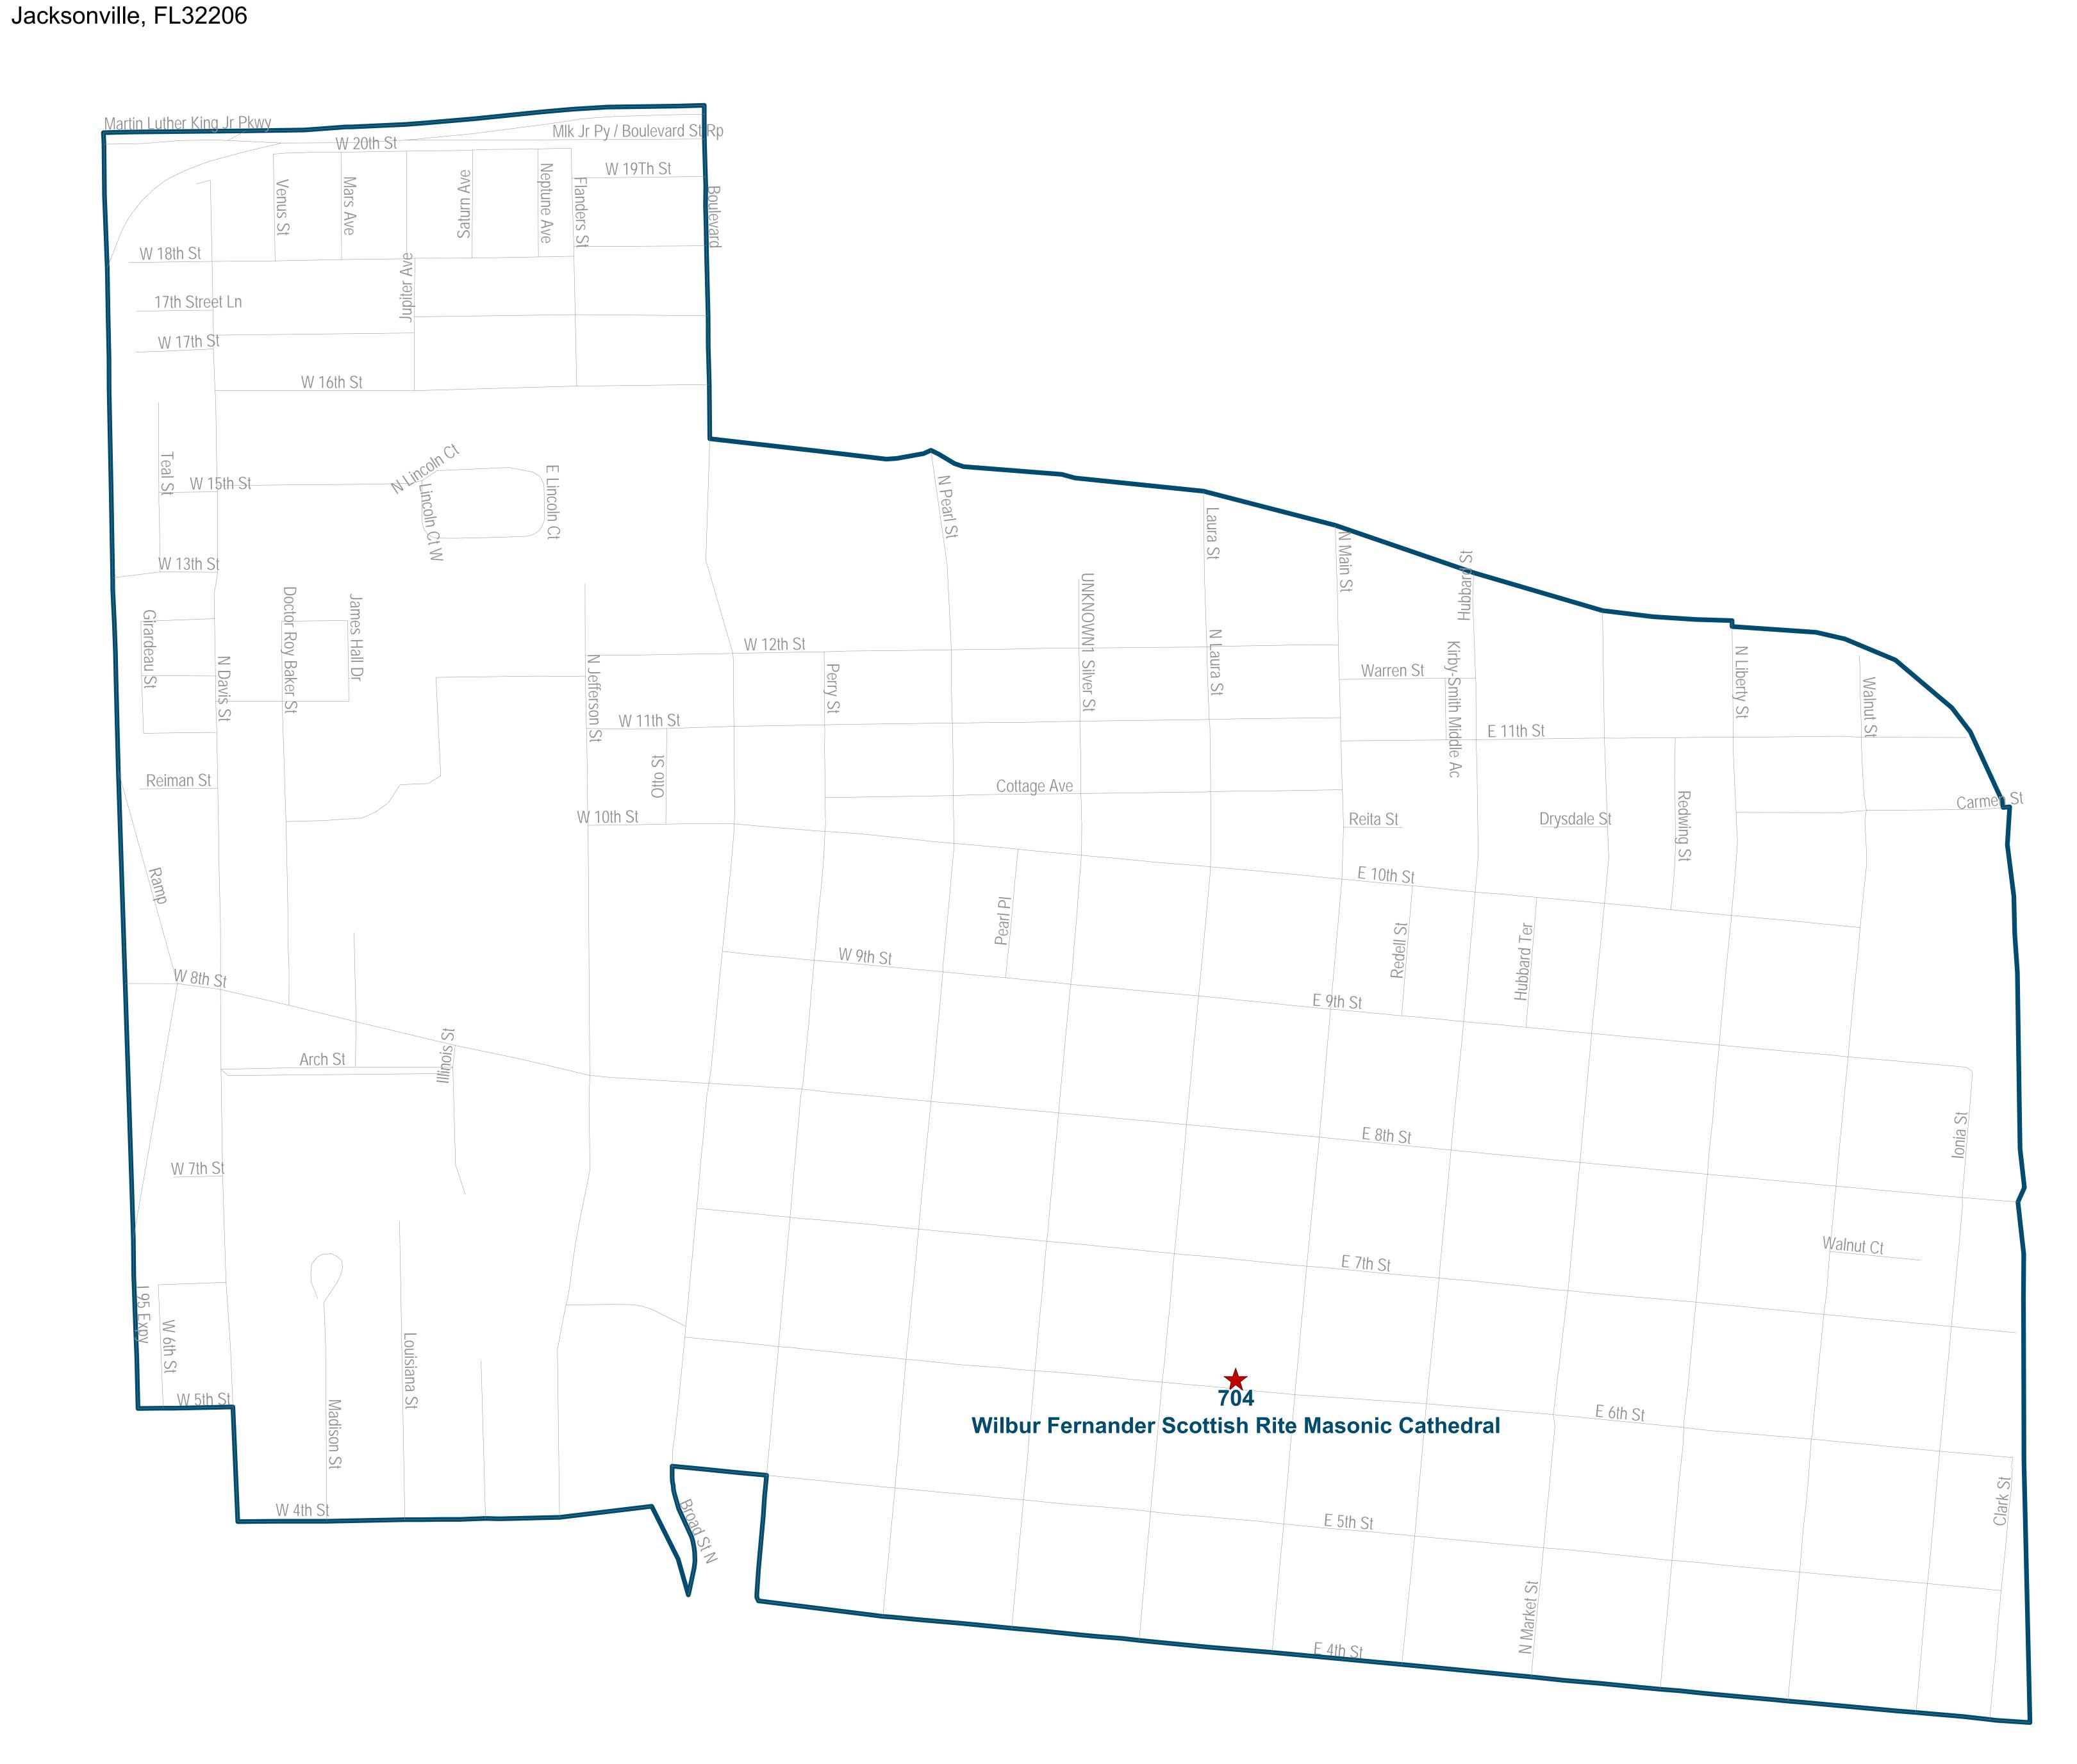

# Duval County Supervisor of Elections Precinct 703 CWA (AFL-CIO) Local #3106 4076 Union Hall Pl

Wilbur Fernander Scottish Rite Masonic Cathedral 29 W 6th St

Murray Hill Baptist Church 4300 Post St Jacksonville, FL32205