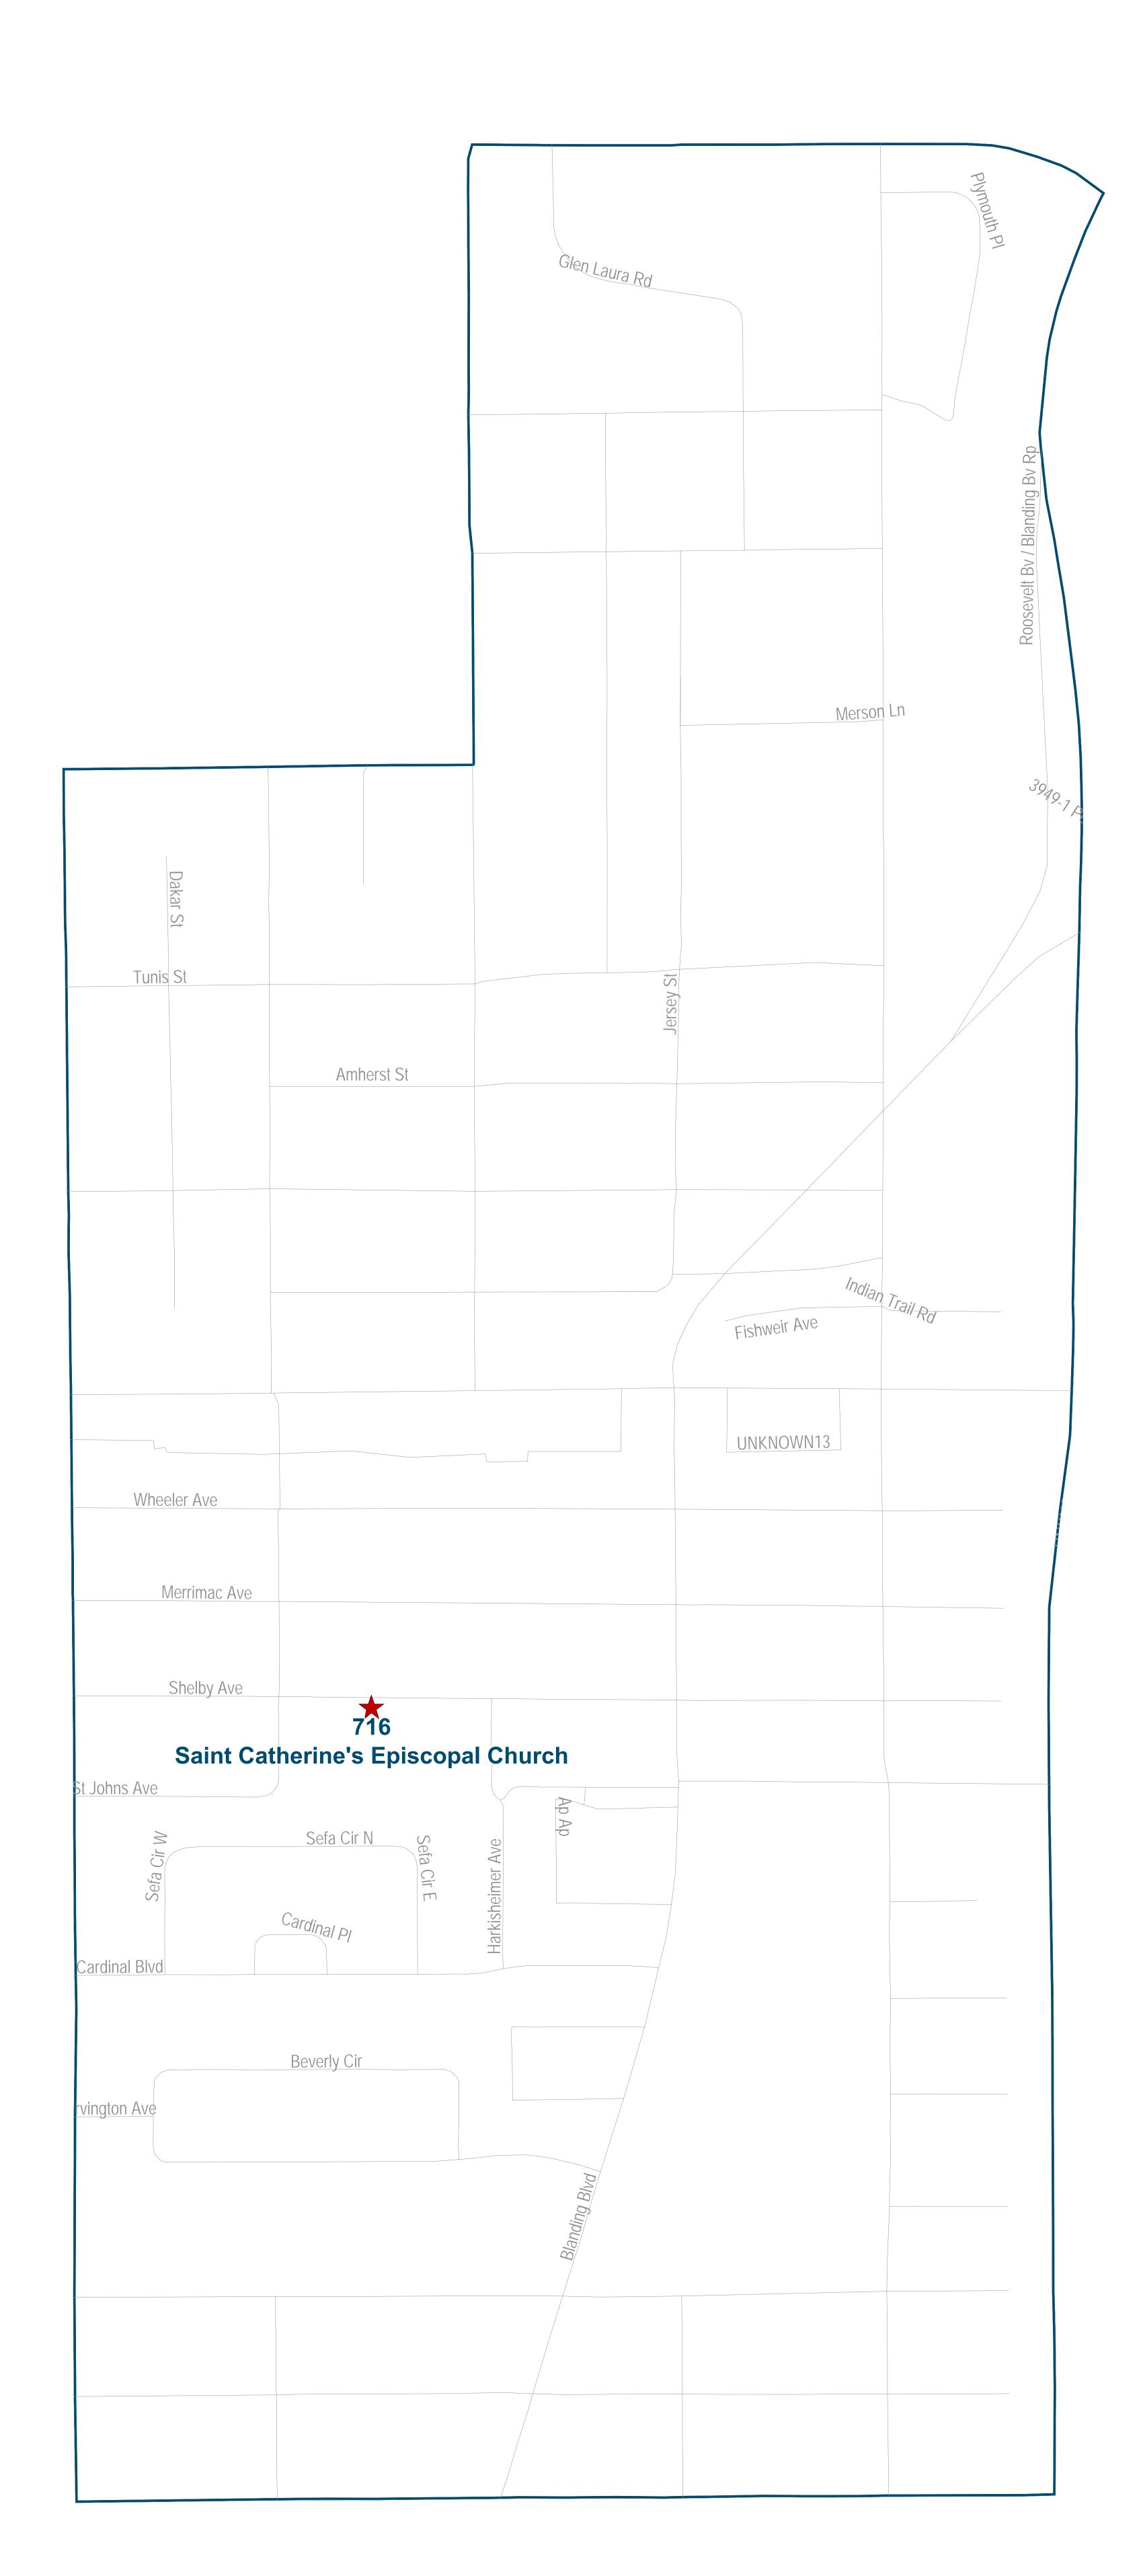

## Duval County Supervisor of Elections Precinct 715 St. Johns Presbyterian Church

W E

St. Johns Presbyterian Church 4275 Herschel St Jacksonville, FL32210

W E

Saint Catherine's Episcopal Church 4758 Shelby Ave Jacksonville, FL32210