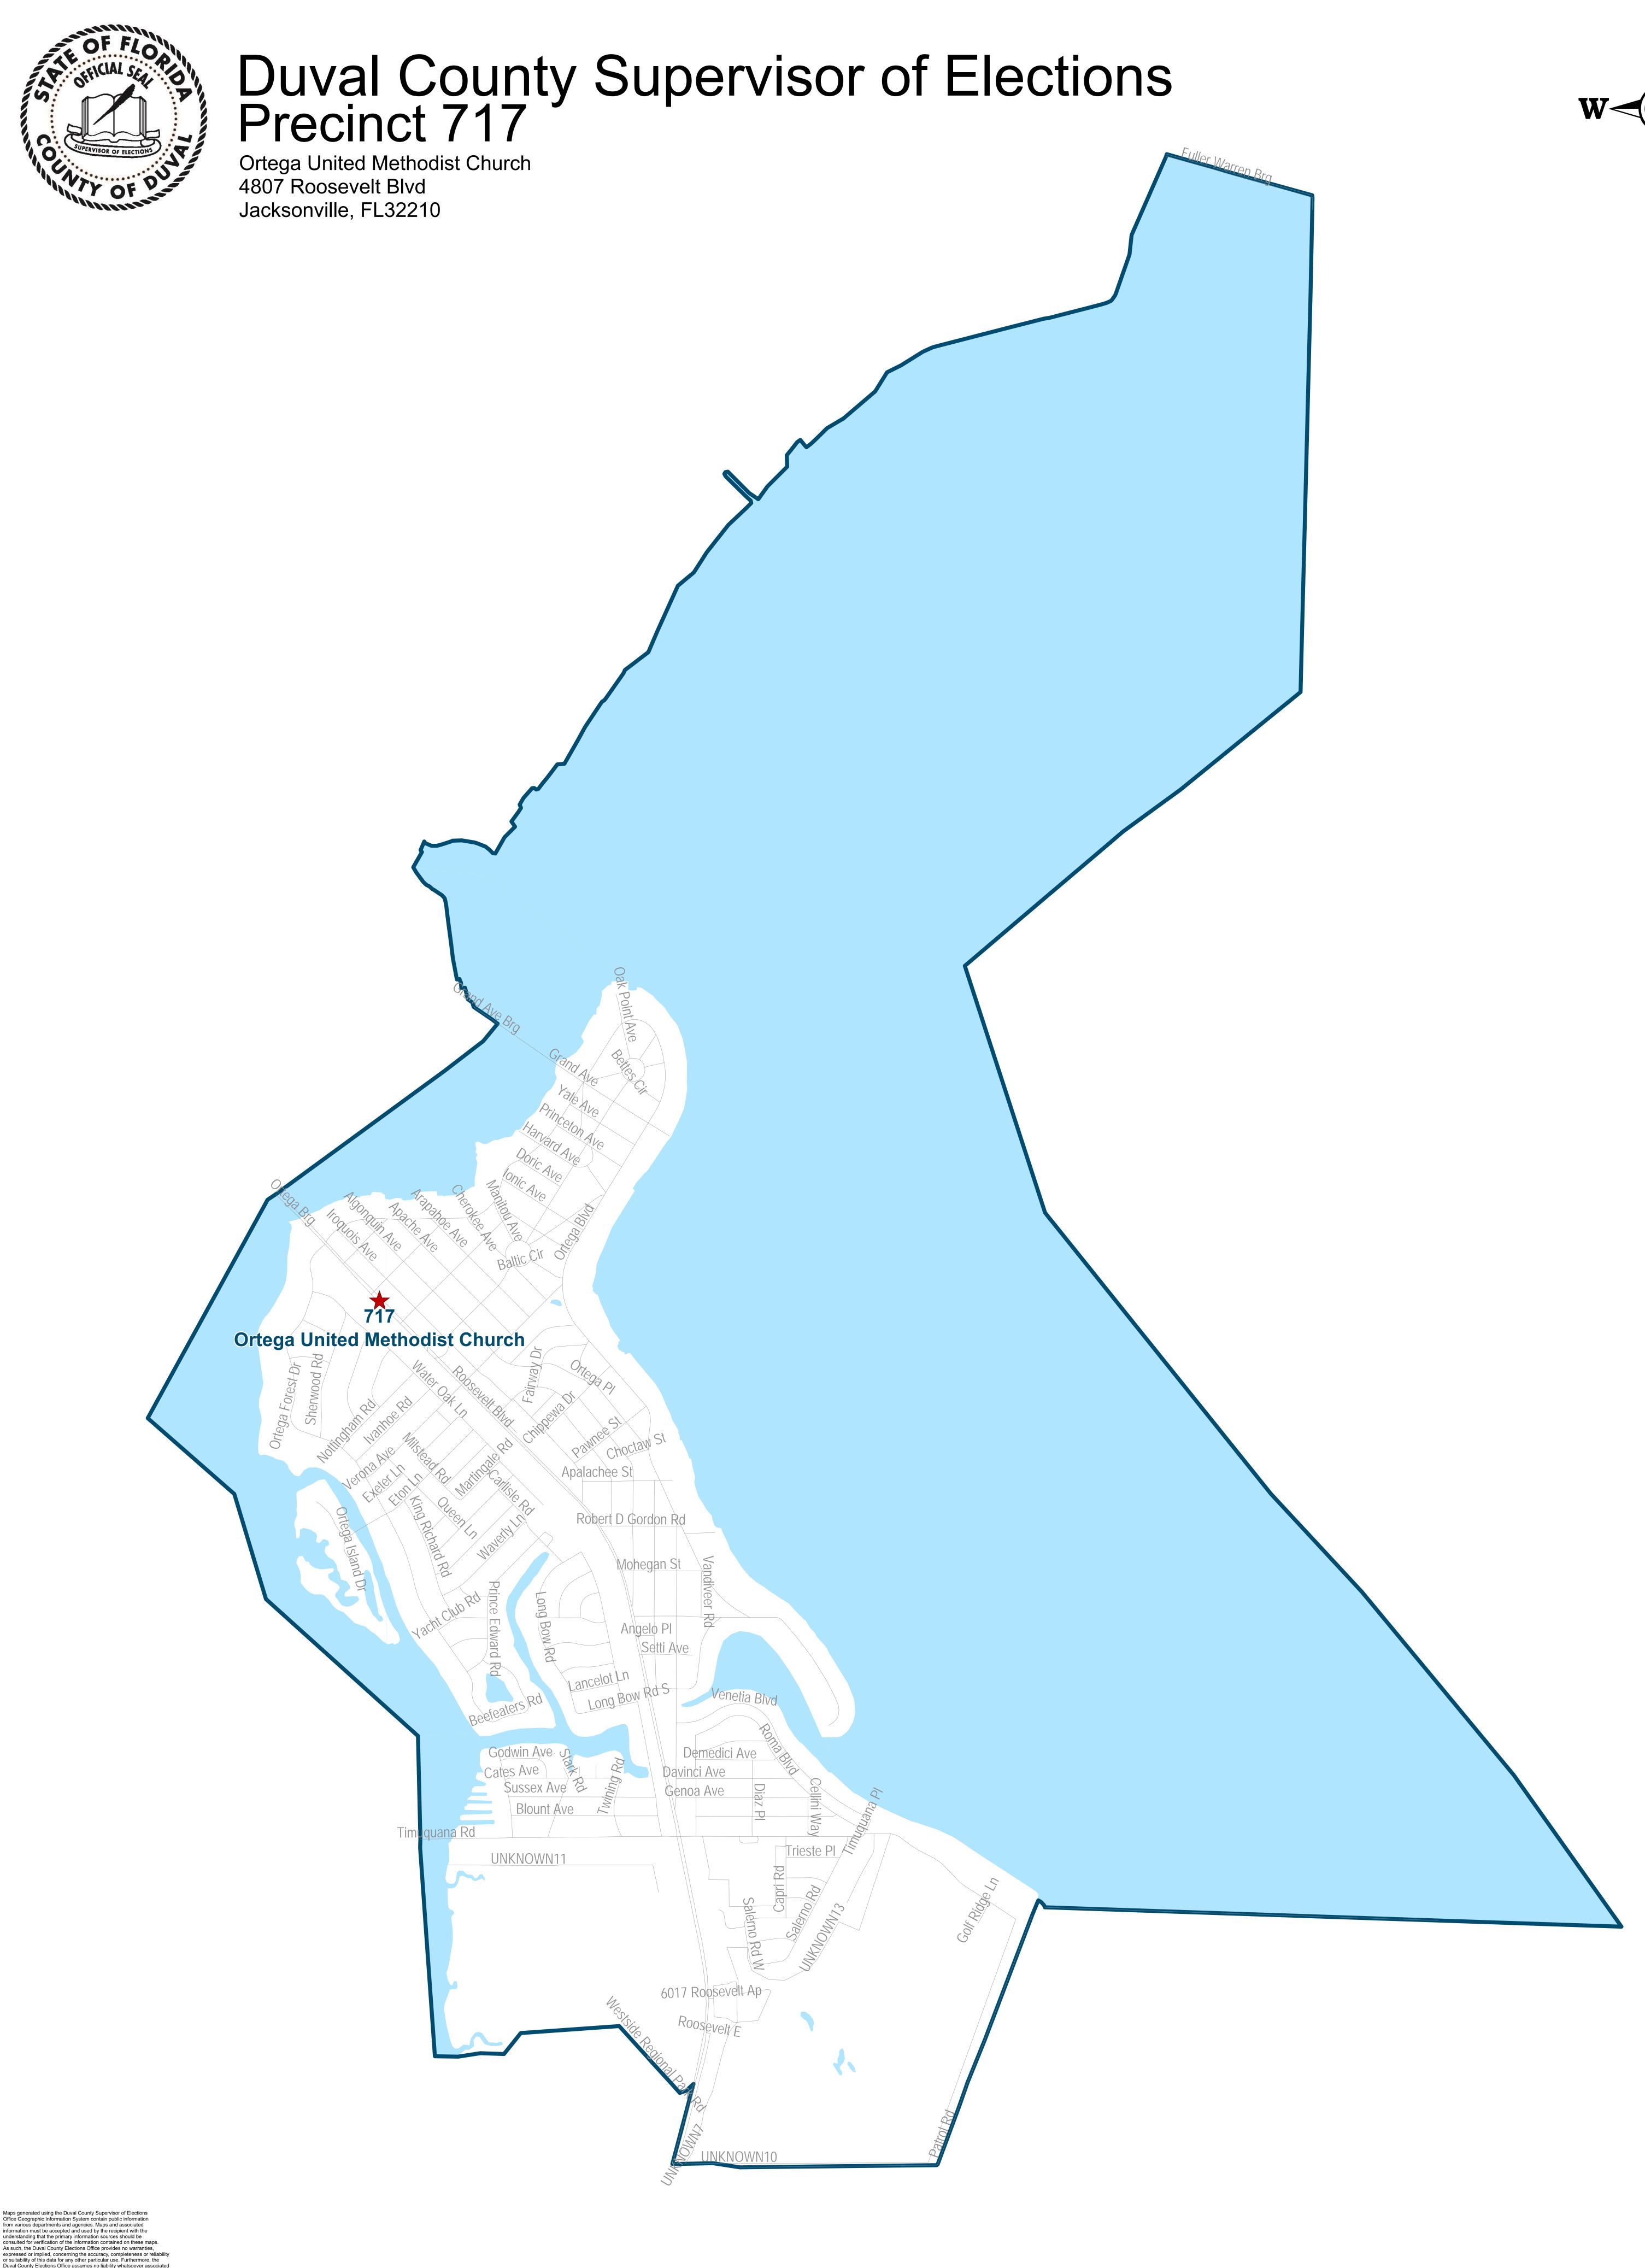

## Duval County Supervisor of Elections Precinct 715 St. Johns Presbyterian Church

W E

St. Johns Presbyterian Church 4275 Herschel St Jacksonville, FL32210

W E

Saint Catherine's Episcopal Church 4758 Shelby Ave Jacksonville, FL32210