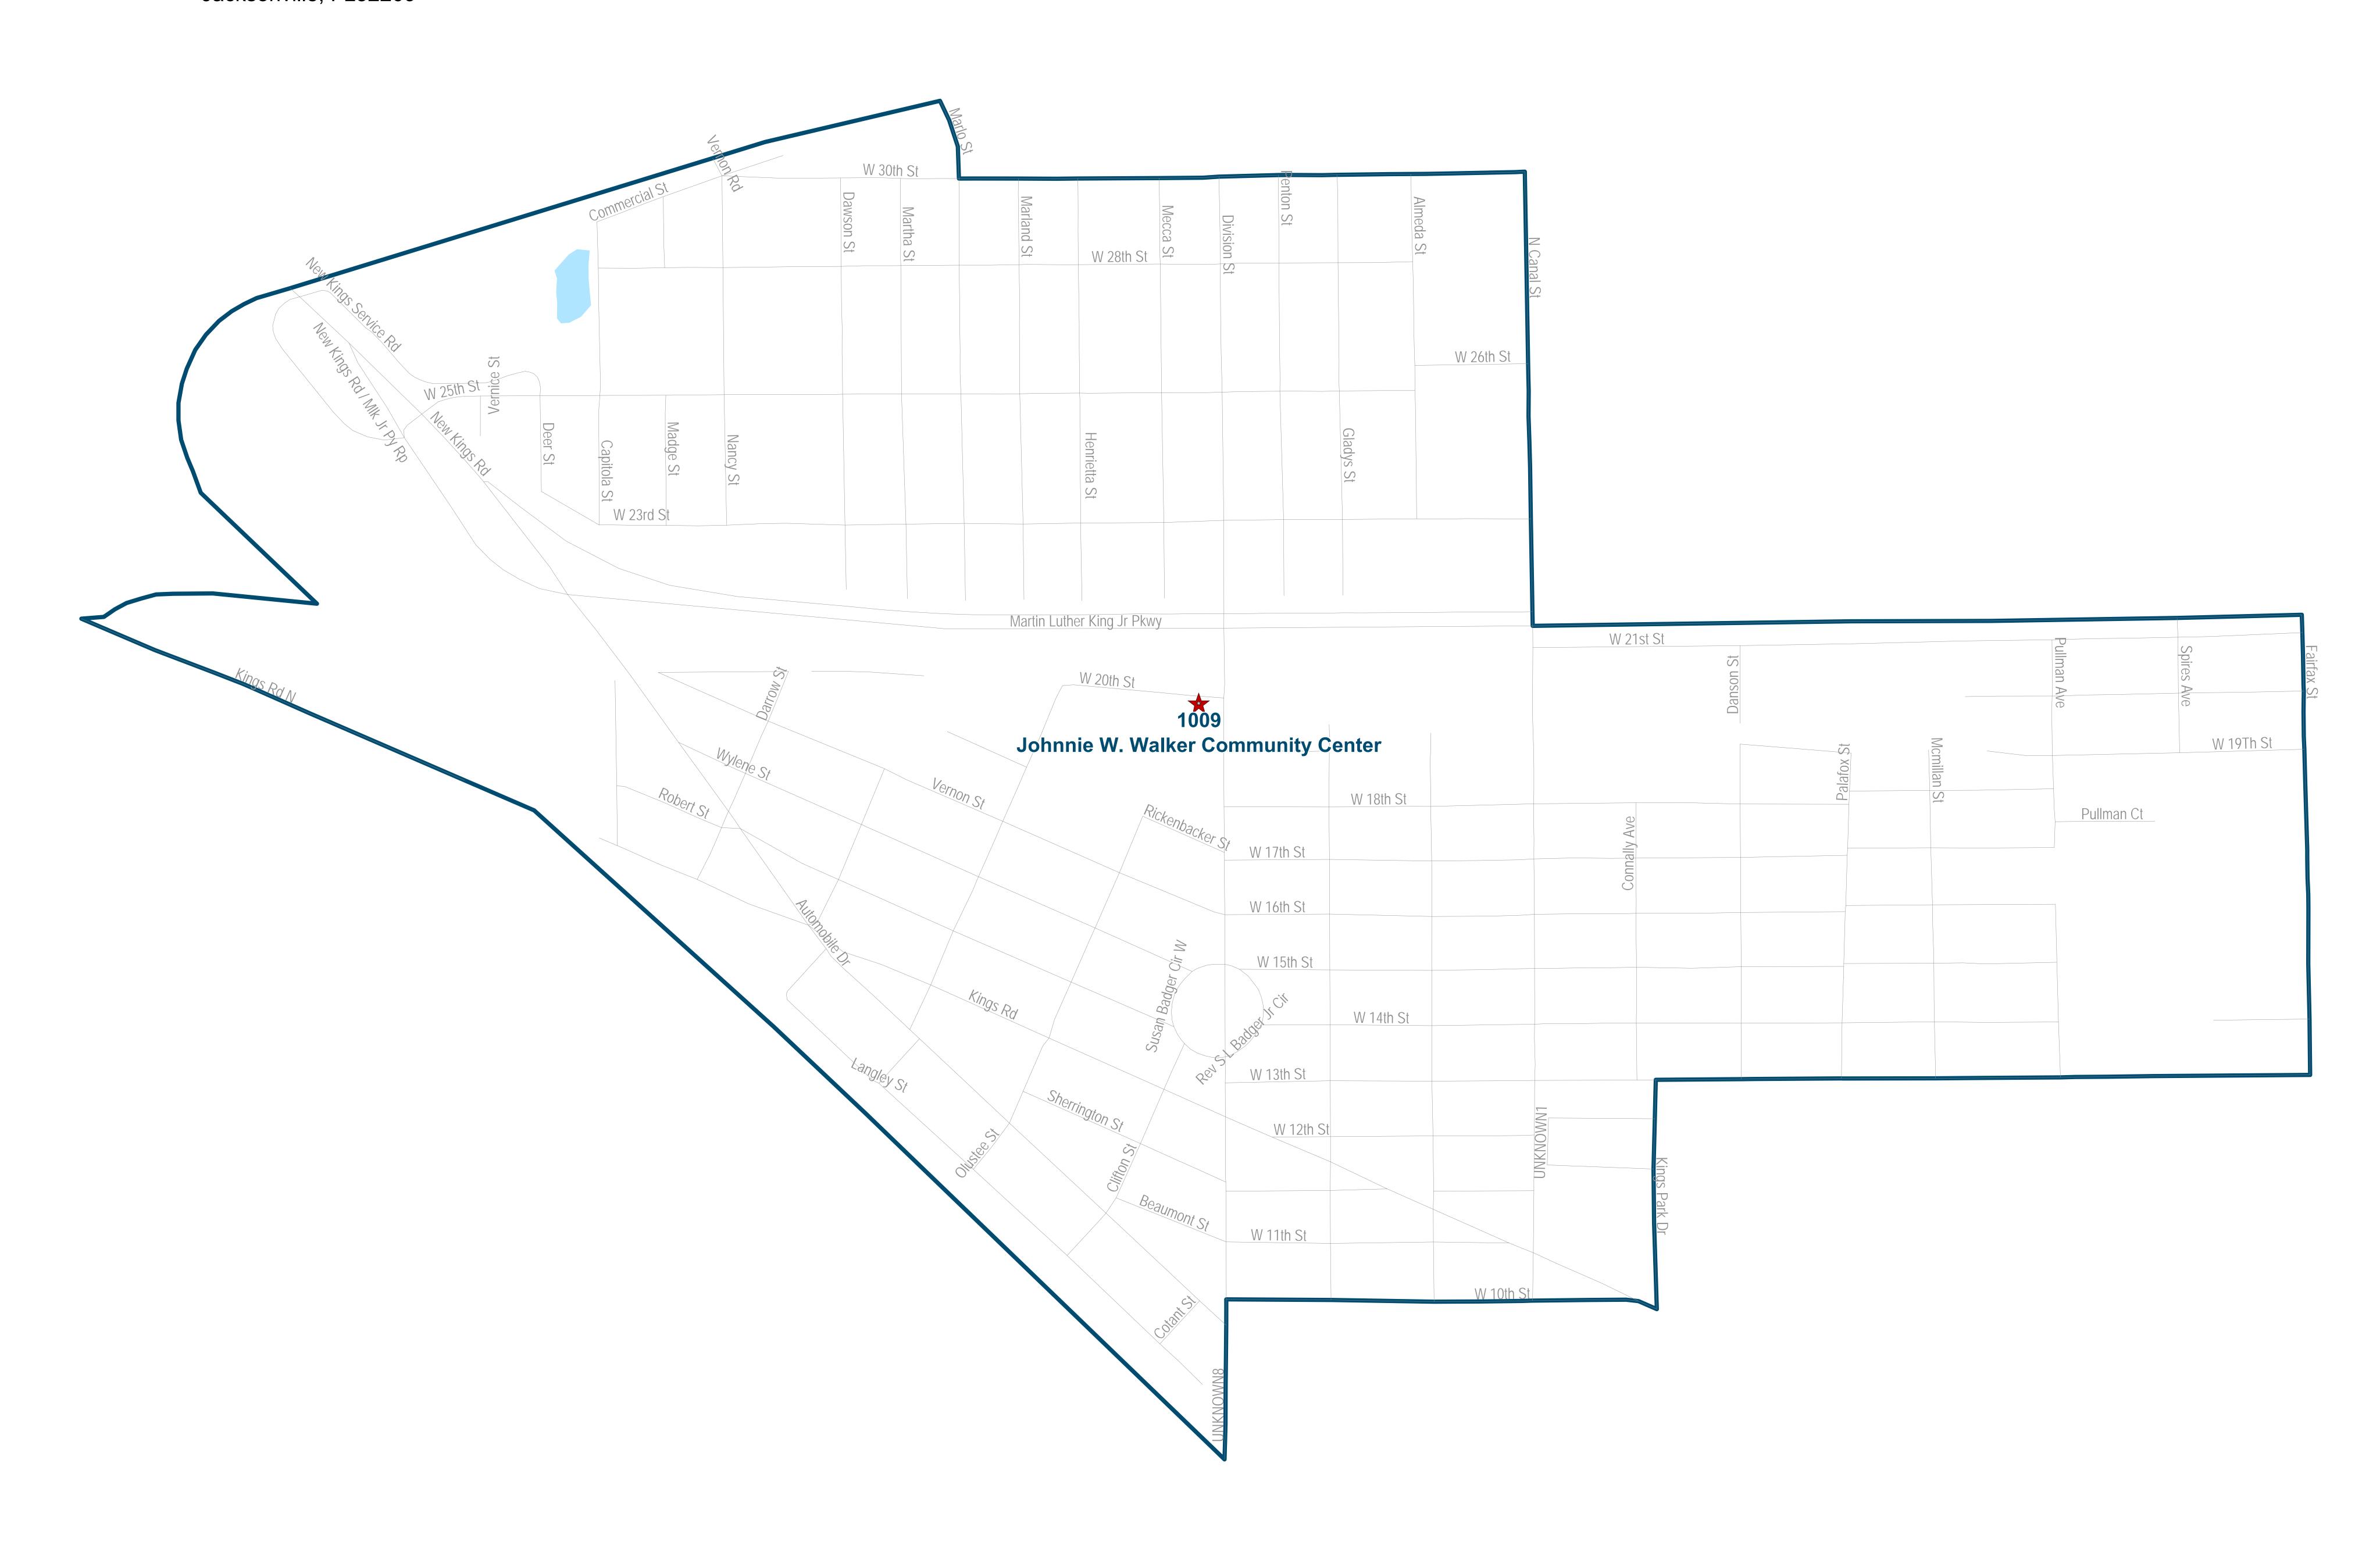

Johnnie W. Walker Community Center 2500 W 20th St Jacksonville, FL32209

Unity Missionary Baptist Church 281 E 44th St