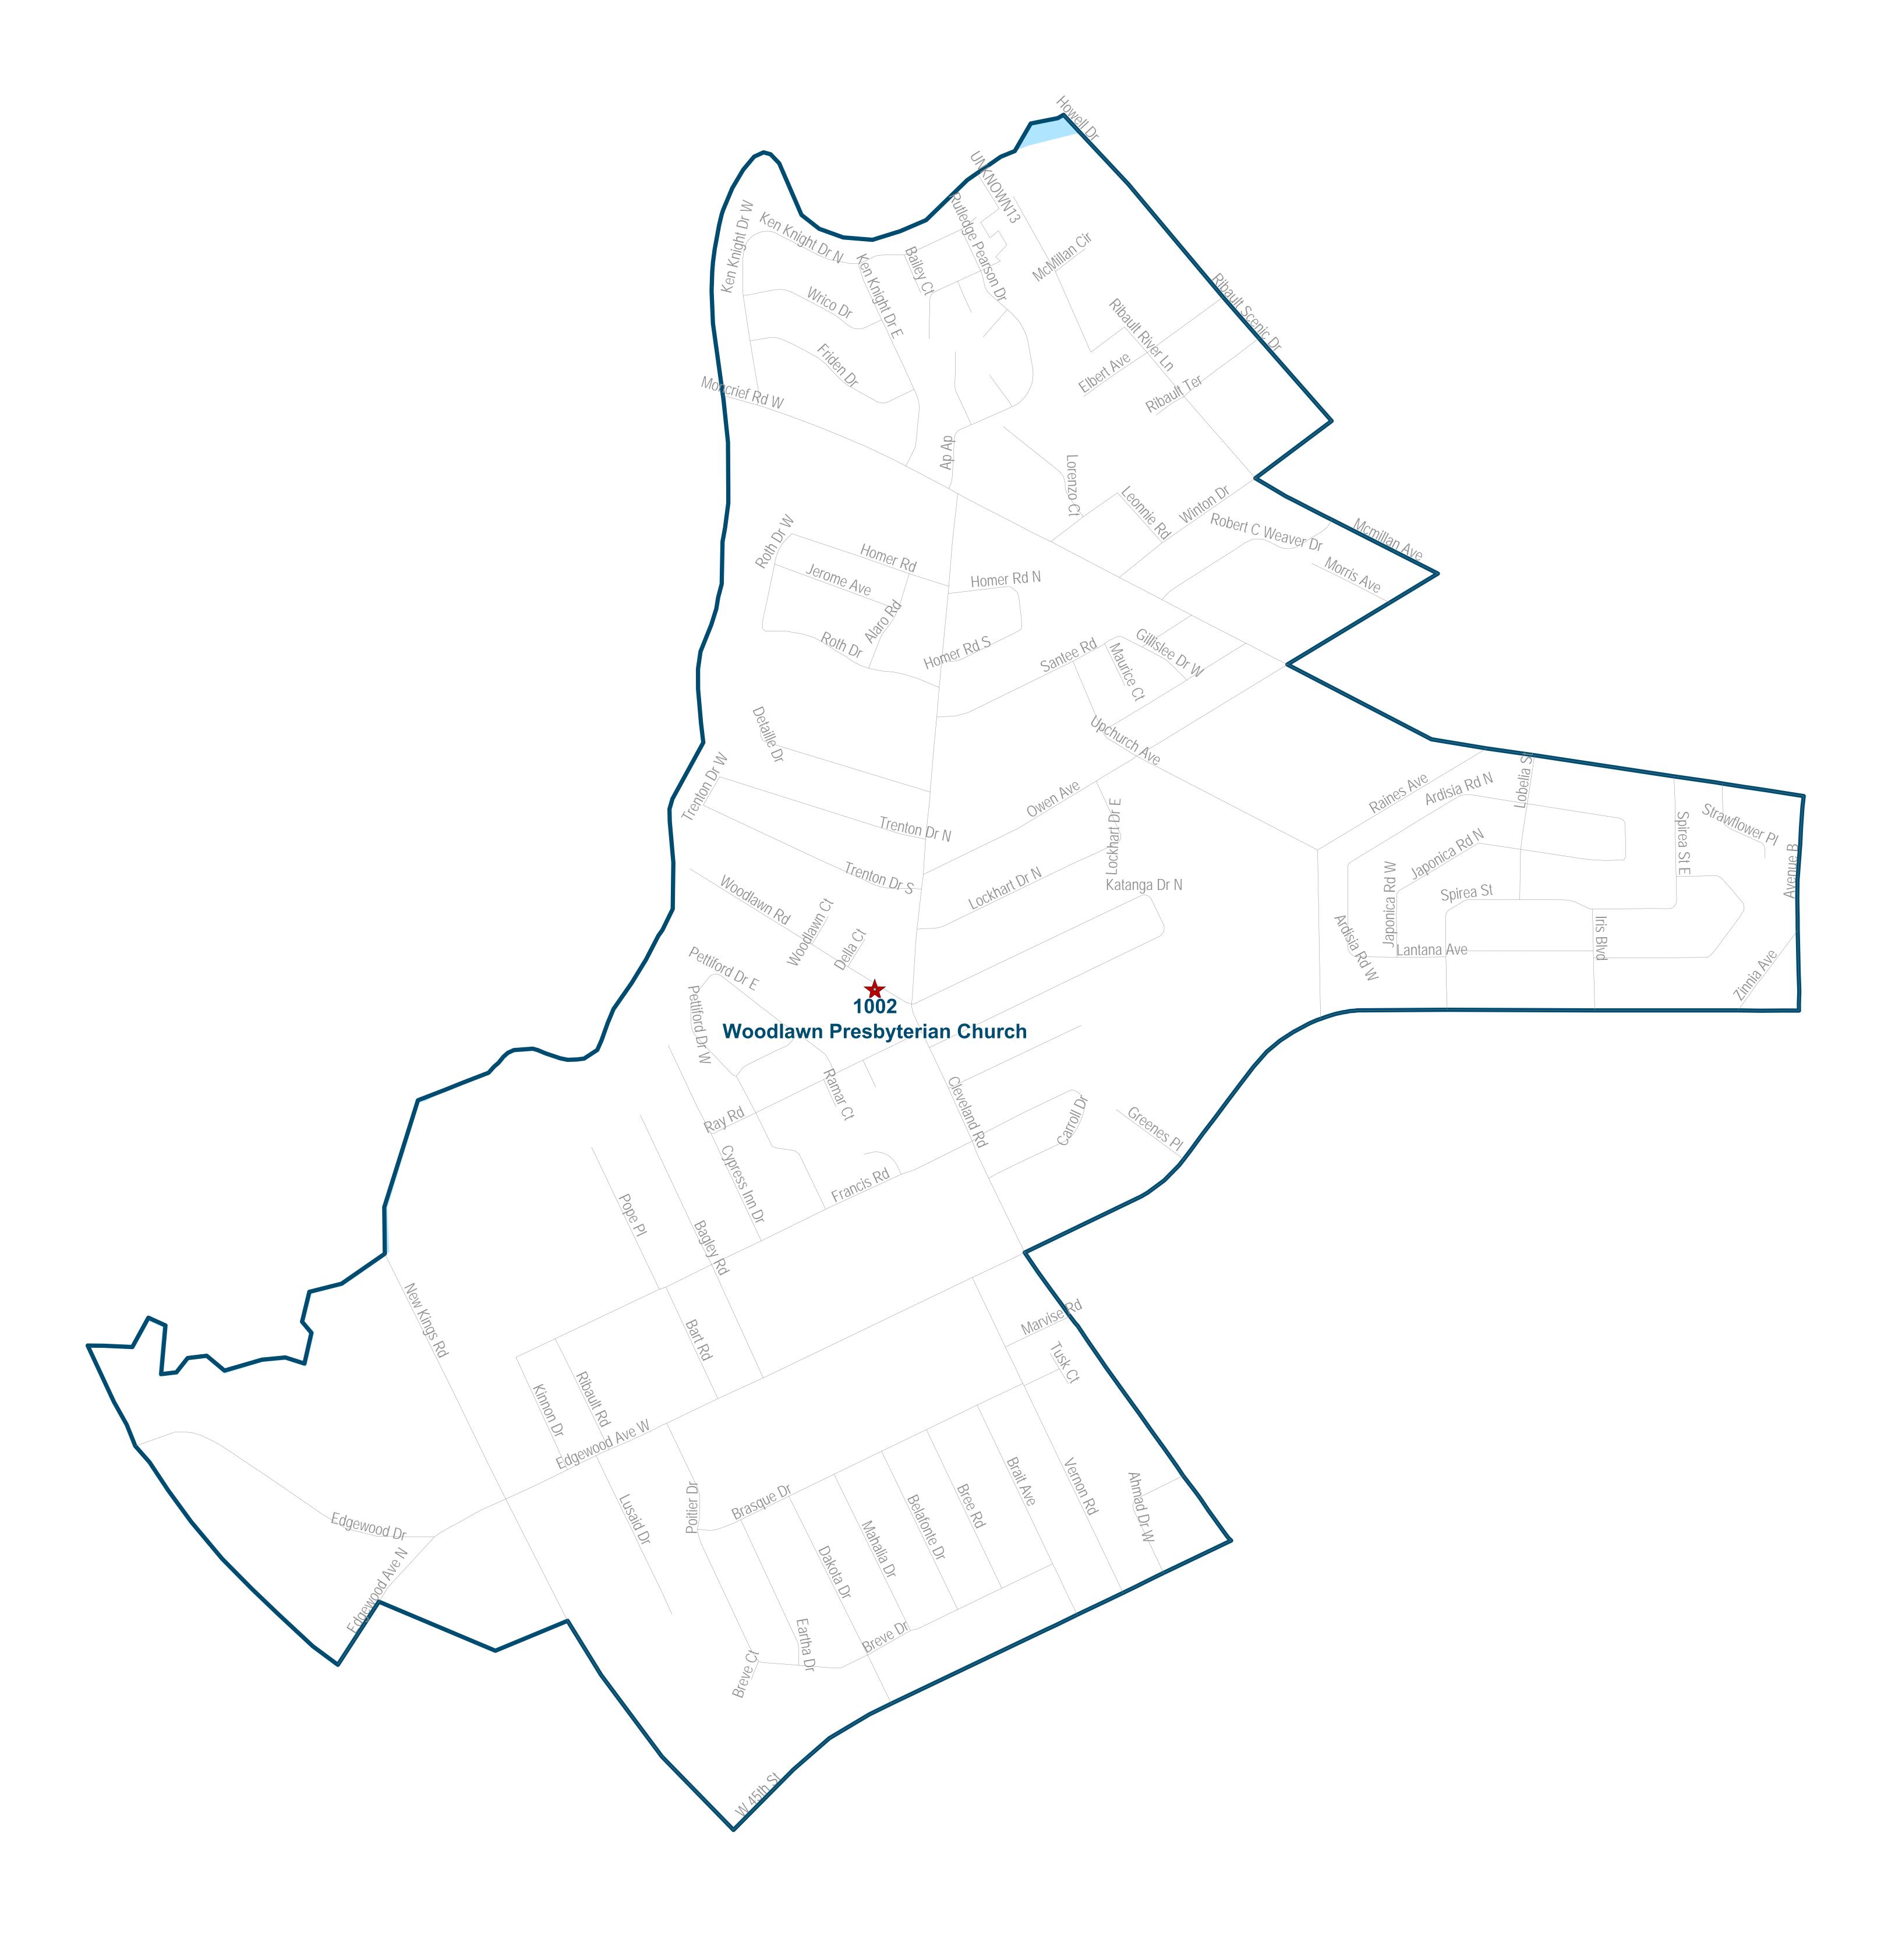

# Duval County Supervisor of Elections Precinct 1001 Charles Clark Community Center 8793 Sibbald Rd

Woodlawn Presbyterian Church

3026 Woodlawn Rd

Jacksonville, FL 32209

Duval County Elections Office assumes no liability whatsoever associated