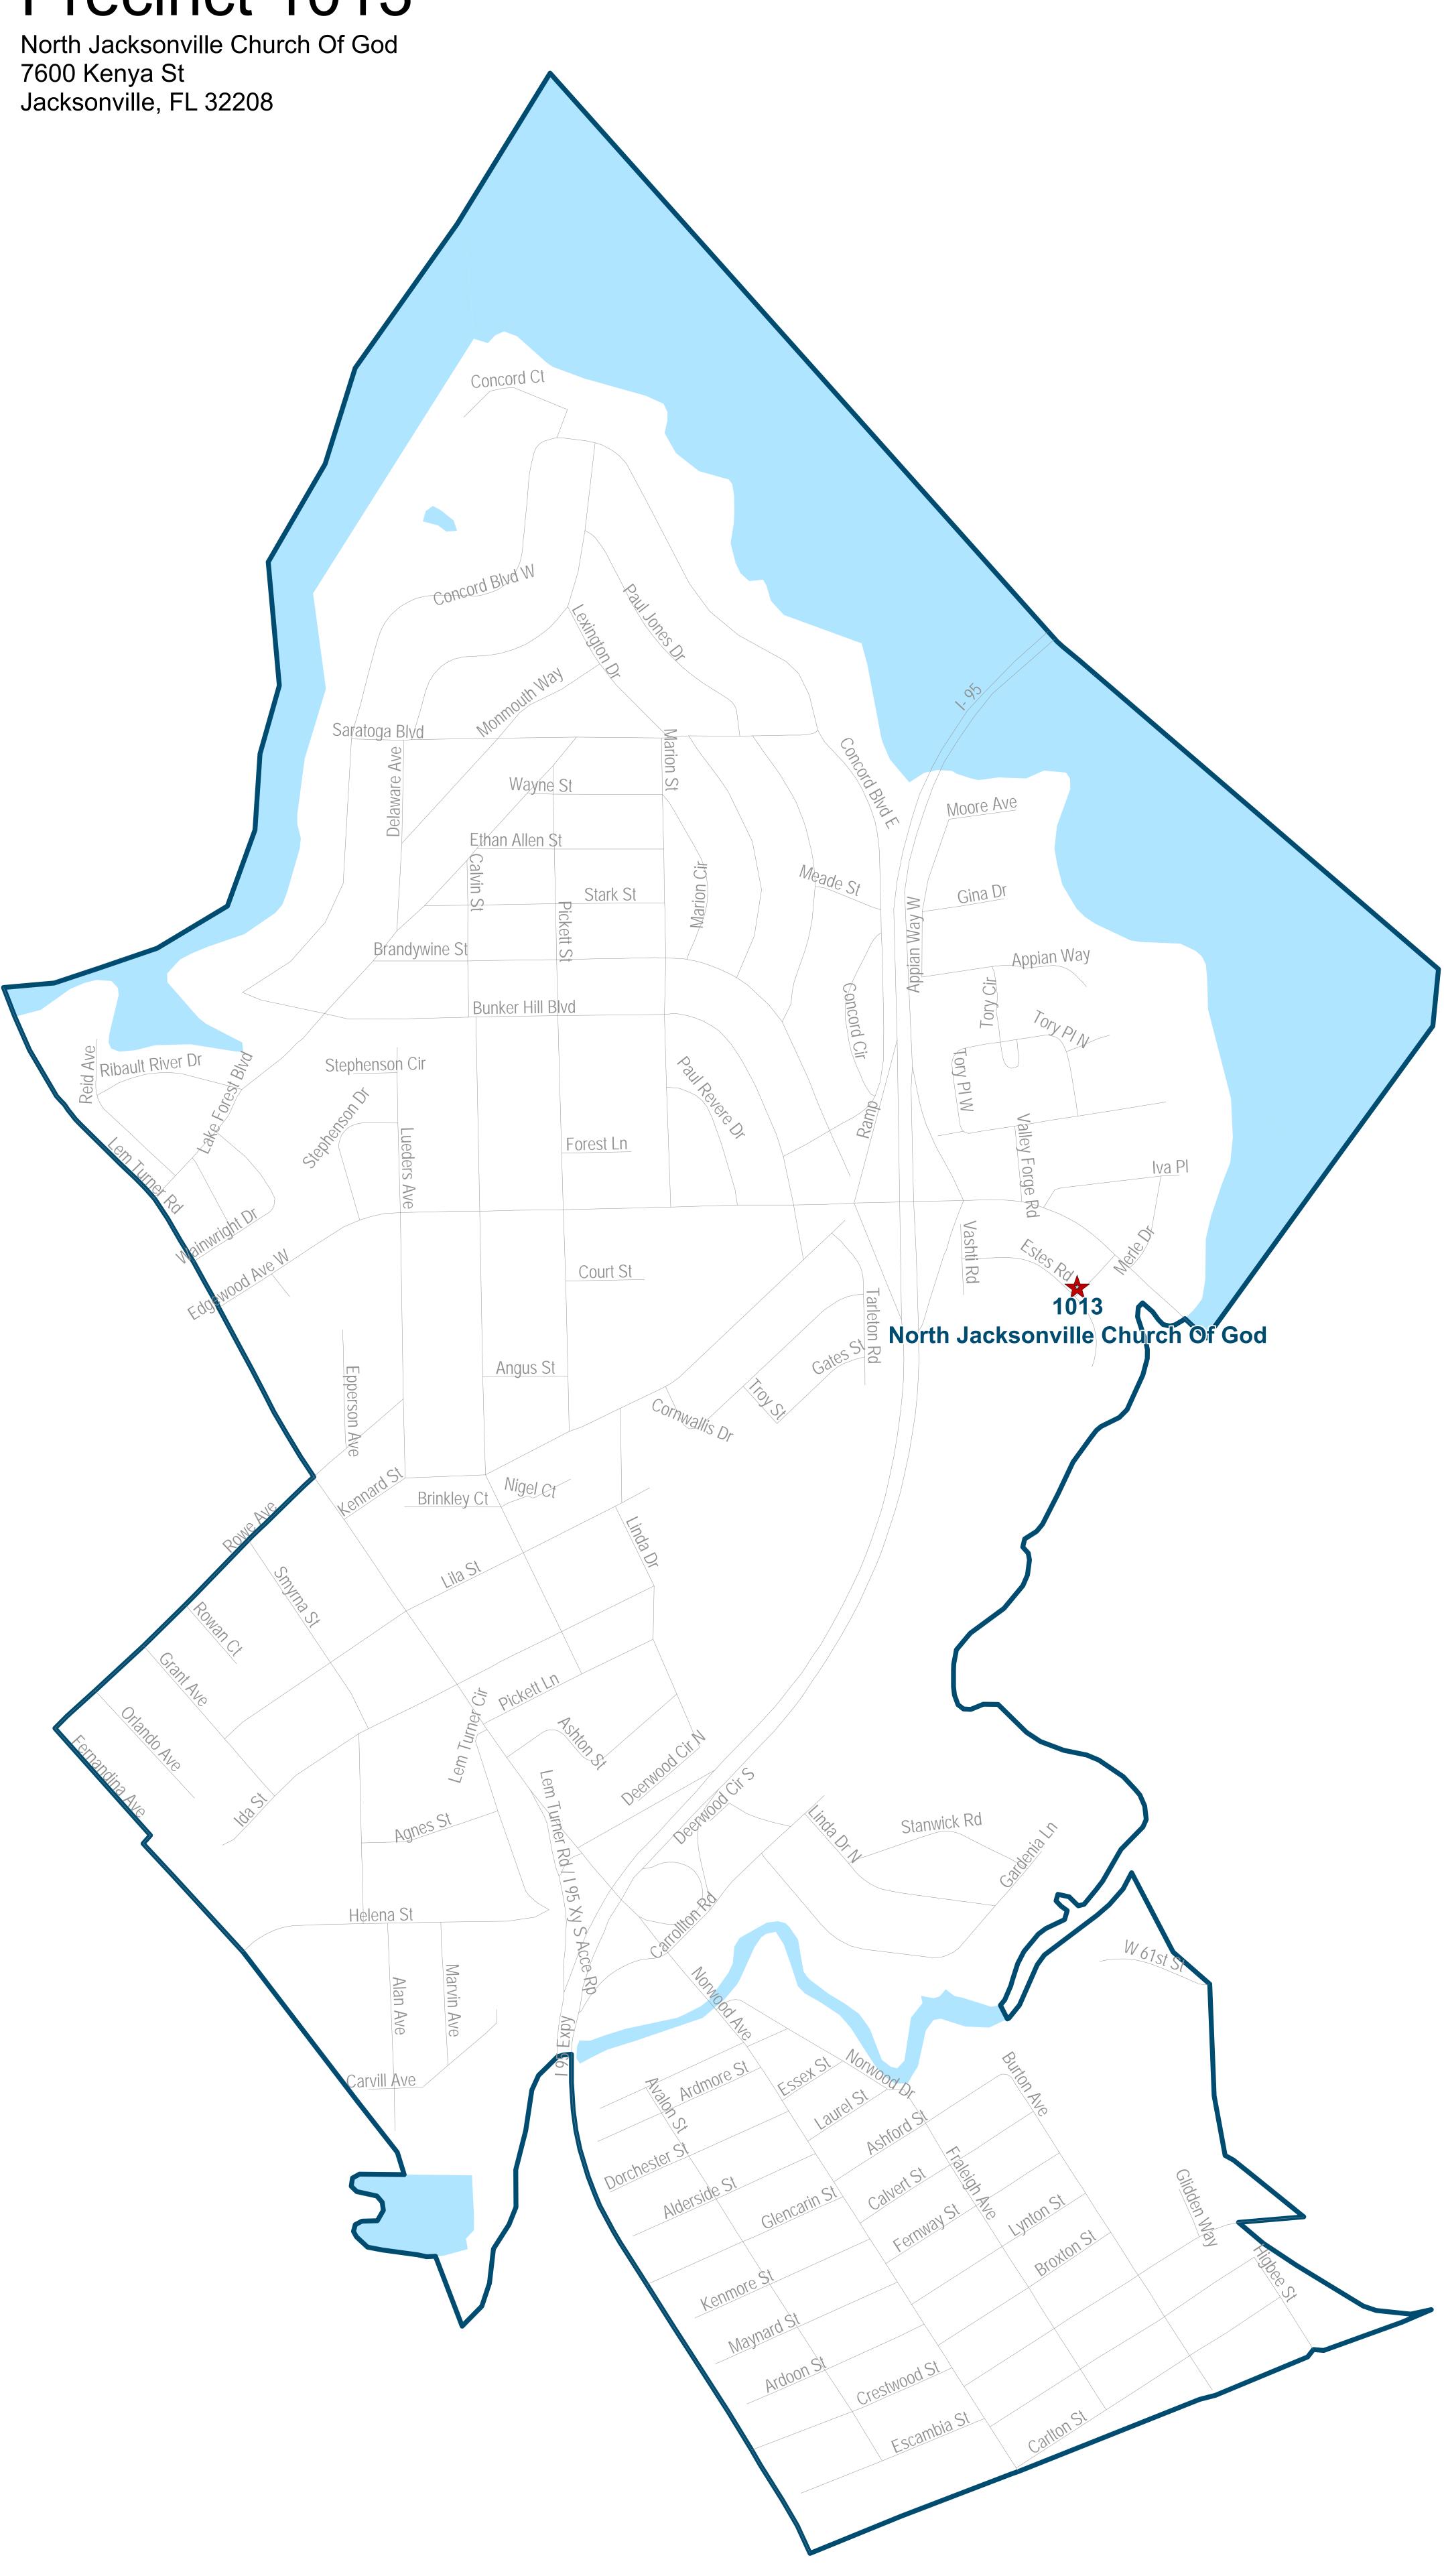

# Duval County Supervisor of Elections Precinct 1003 Zion Hope Missionary Baptist Church 2803 Edgewood Ave W Jacksonville, FL 32209