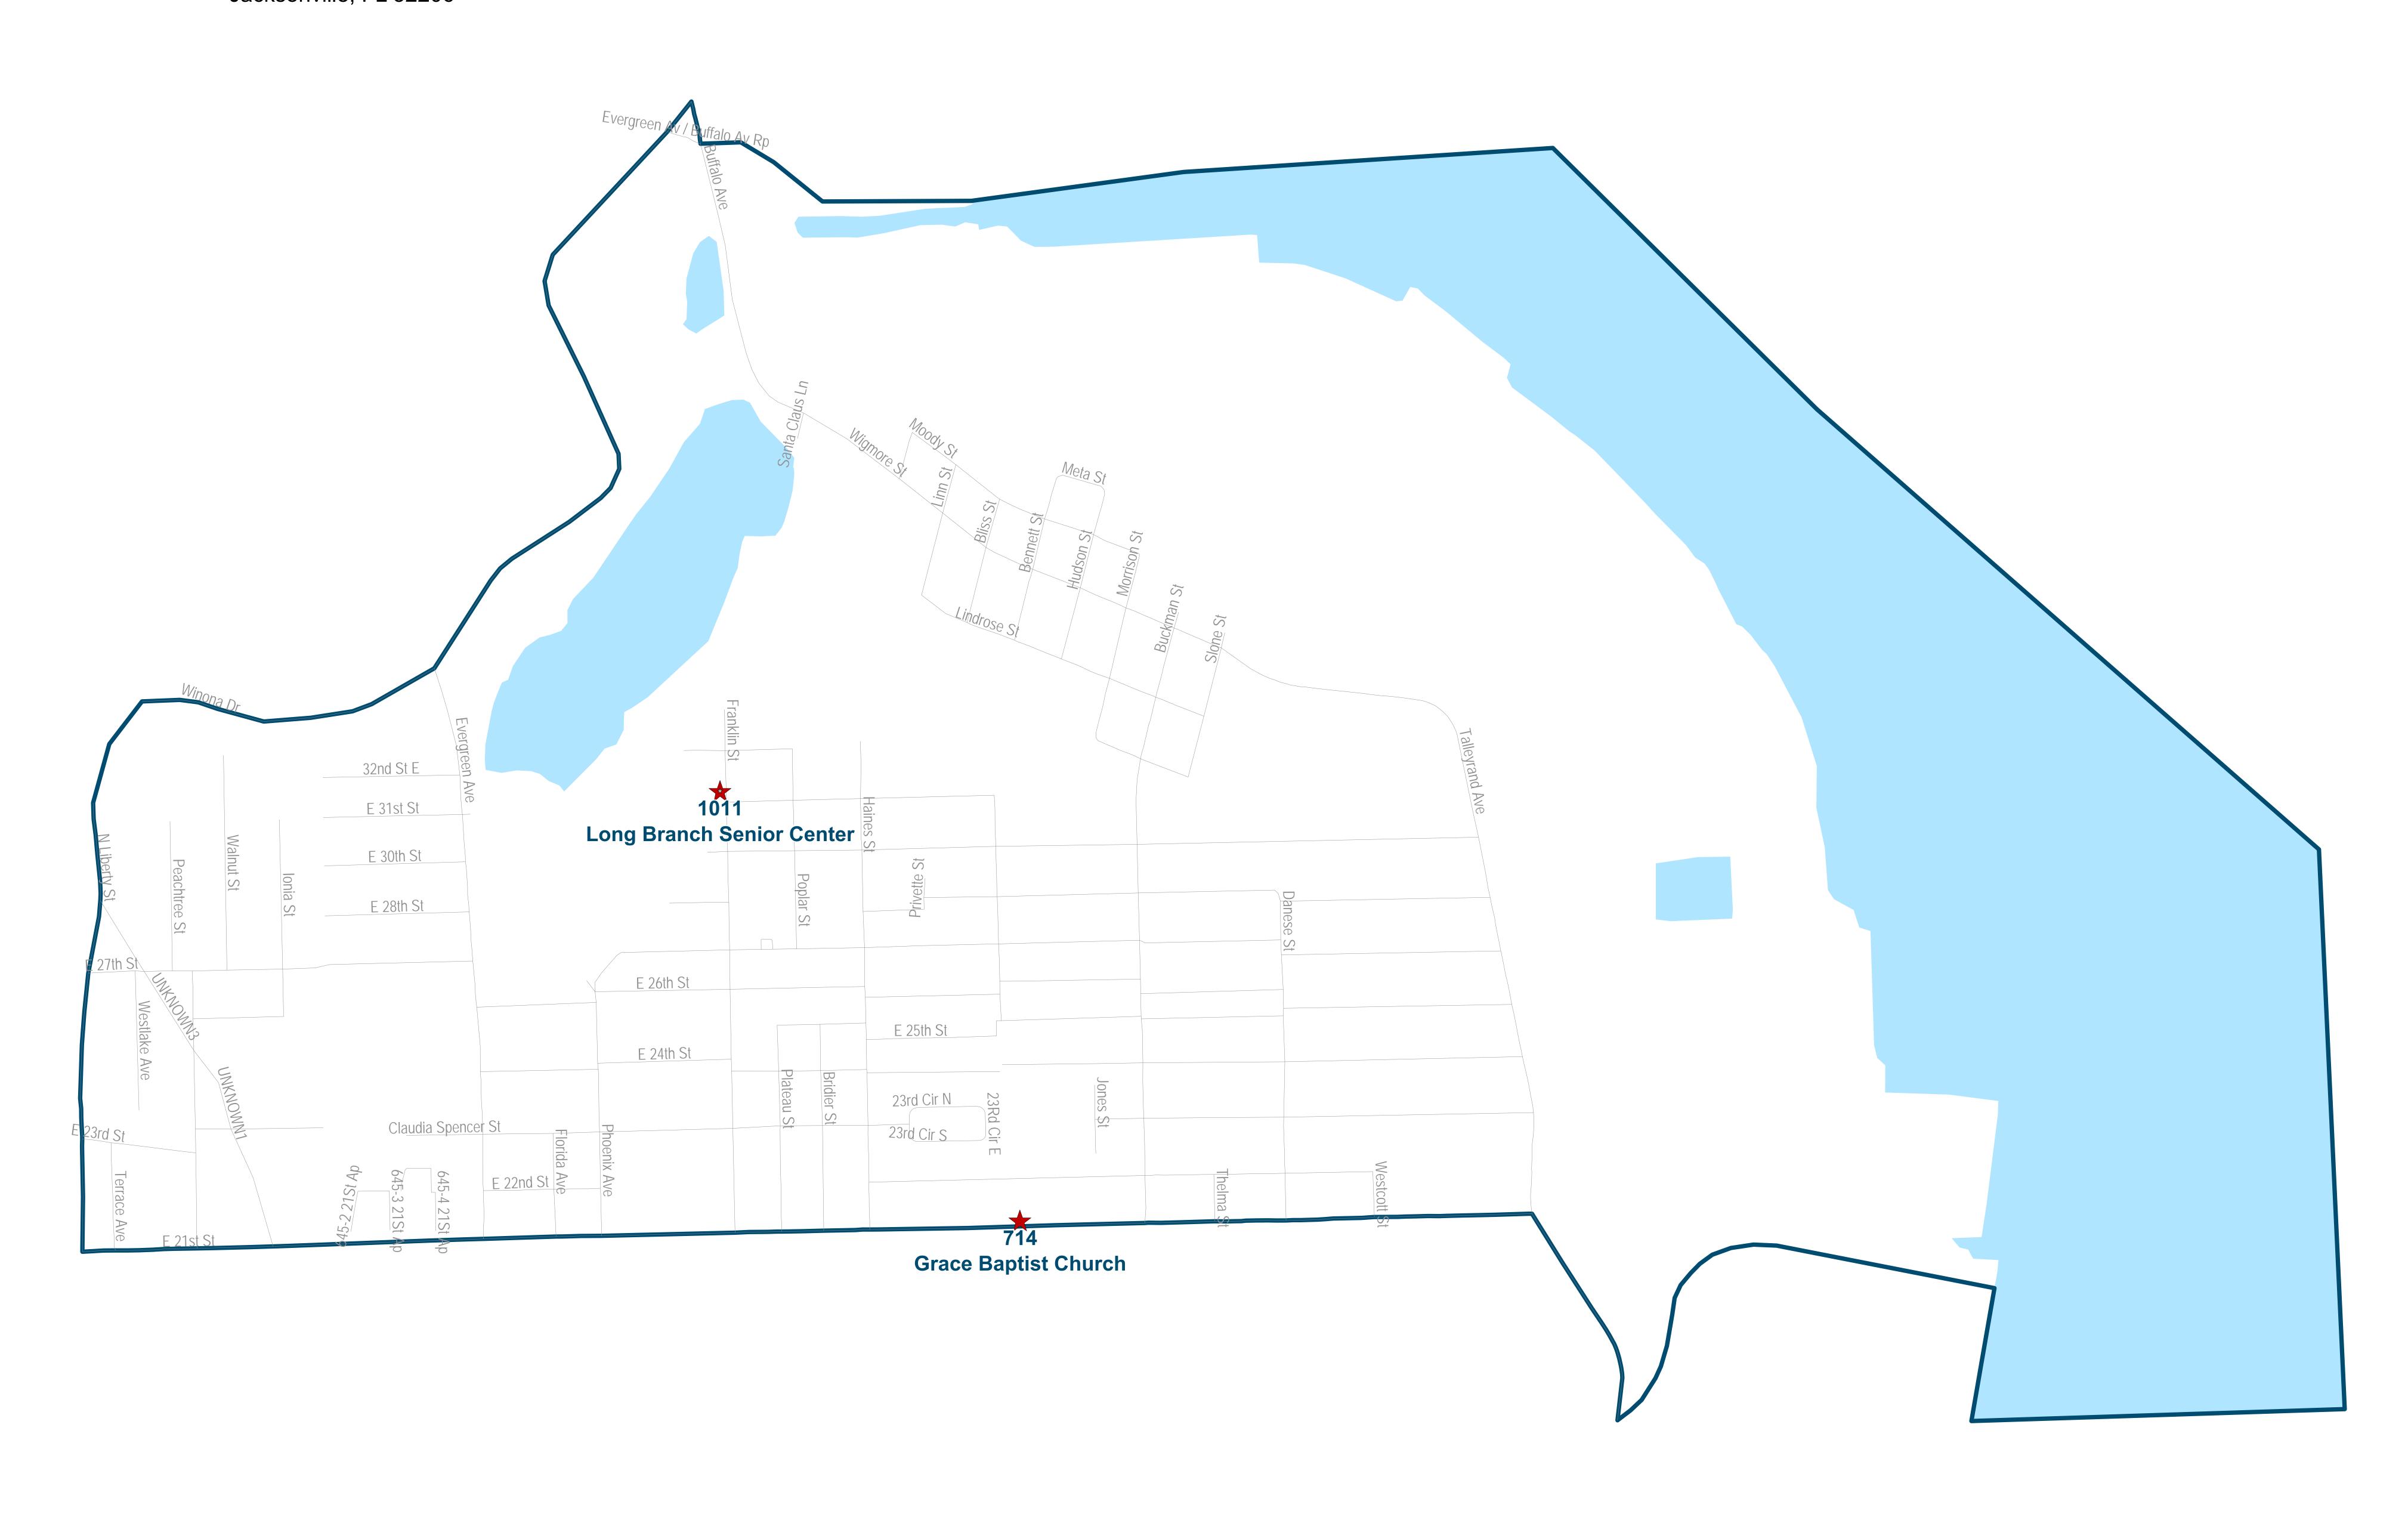

# Duval County Supervisor of Elections Precinct 1011 Long Branch Senior Center 4110 Franklin St

Jacksonville, FL 32206

Joseph Lee Community Center 5120 Perry St Jacksonville, FL 32208

Greater Harvest Christian Fellowship 9113 Ridge Blvd Jacksonville, FL 32208