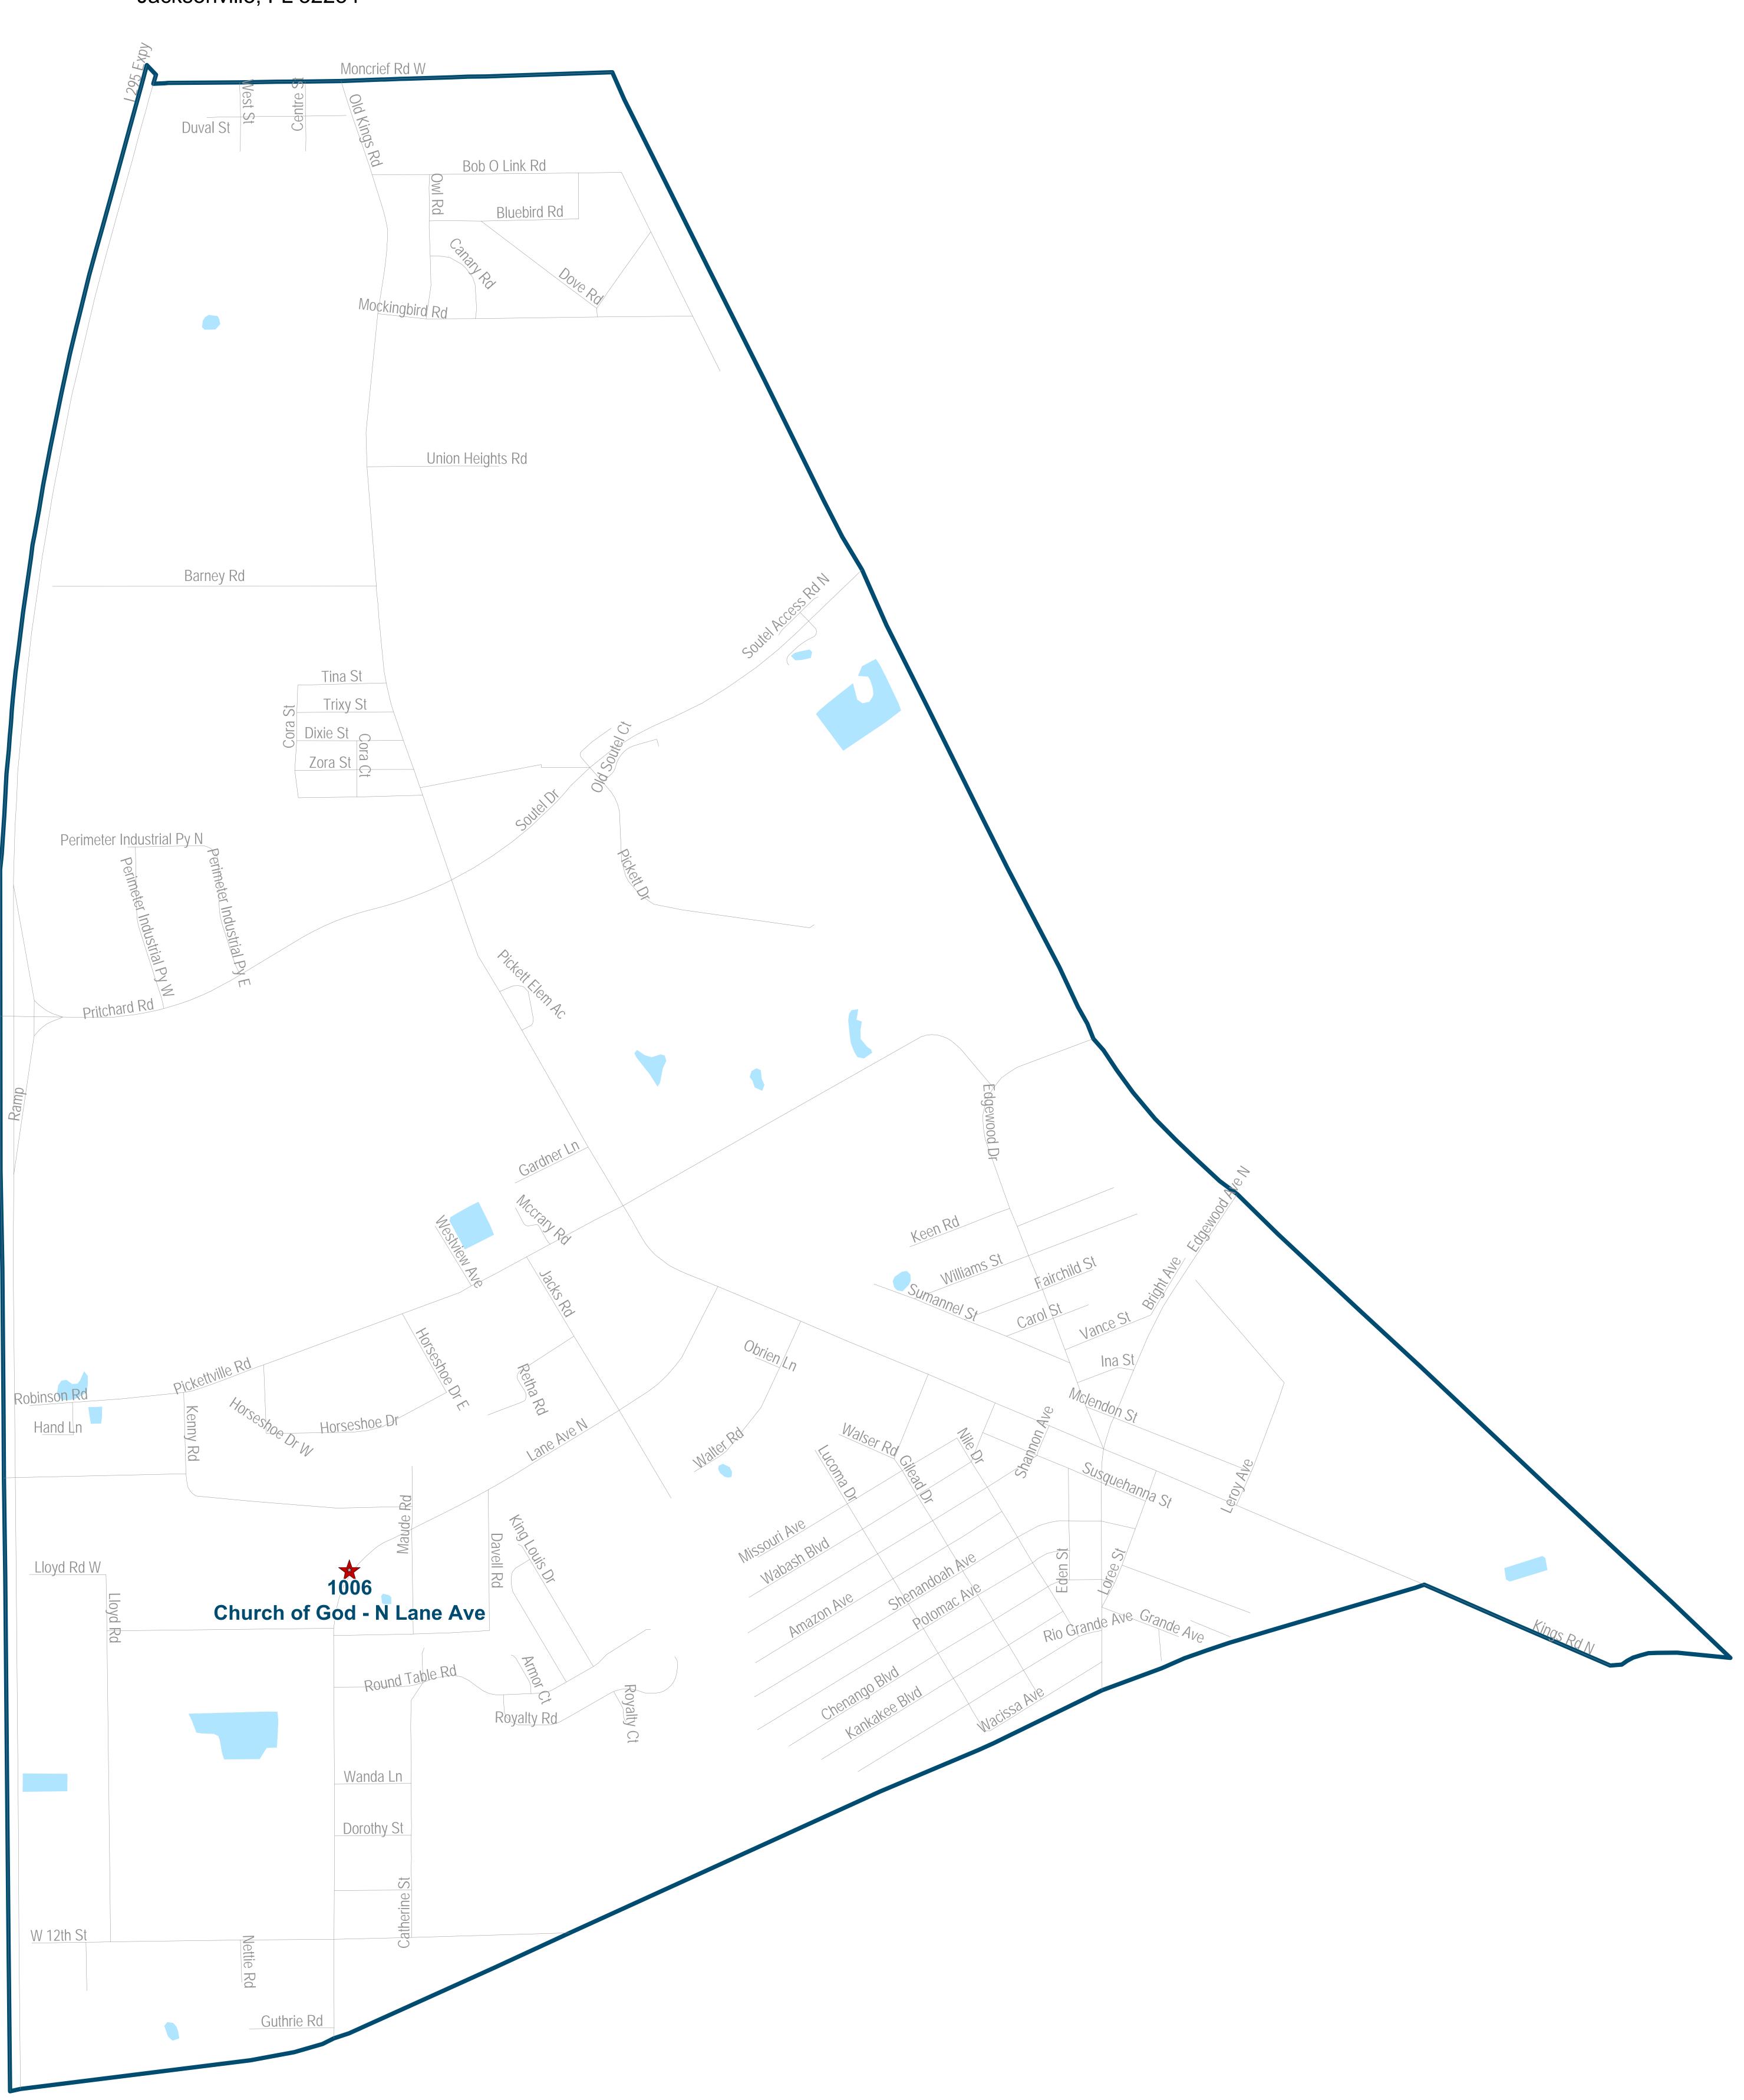

# Duval County Supervisor of Elections Precinct 1001 Charles Clark Community Center 8793 Sibbald Rd







Woodlawn Presbyterian Church

3026 Woodlawn Rd

Jacksonville, FL 32209







Duval County Elections Office assumes no liability whatsoever associated

with the use or misuse of such data. Map created on 01/23 by AMT

# Duval County Supervisor of Elections Precinct 1003 Zion Hope Missionary Baptist Church 2803 Edgewood Ave W Jacksonville, FL 32209





## Duval County Supervisor of Elections Precinct 1004 St. Paul A M E Church

N W E S

St. Paul A M E Church 6910 New Kings Rd Jacksonville, FL 32219







W E

Legends Community Center 5130 Soutel Dr Jacksonville, FL 32208









Church of God - N Lane Ave 2956 Lane Ave N Jacksonville, FL 32254







## Duval County Supervisor of Elections Precinct 1007 Charlie Joseph Senior Center 6043 Ruffala Ava



Charlie Joseph Senior Center 6943 Buffalo Ave Jacksonville, FL 32208









Police Athletic League of Jacksonville, Inc 2165 W 33rd St Jacksonville, FL32209









Johnnie W. Walker Community Center 2500 W 20th St Jacksonville, FL32209







Unity Missionary Baptist Church 281 E 44th St





# Duval County Supervisor of Elections Precinct 1011 Long Branch Senior Center 4110 Franklin St



Jacksonville, FL 32206







Joseph Lee Community Center 5120 Perry St Jacksonville, FL 32208















Greater Harvest Christian Fellowship 9113 Ridge Blvd Jacksonville, FL 32208







The Universal Church 7137 N Main St Jacksonville, FL 32208

























Simonds-Johnson C