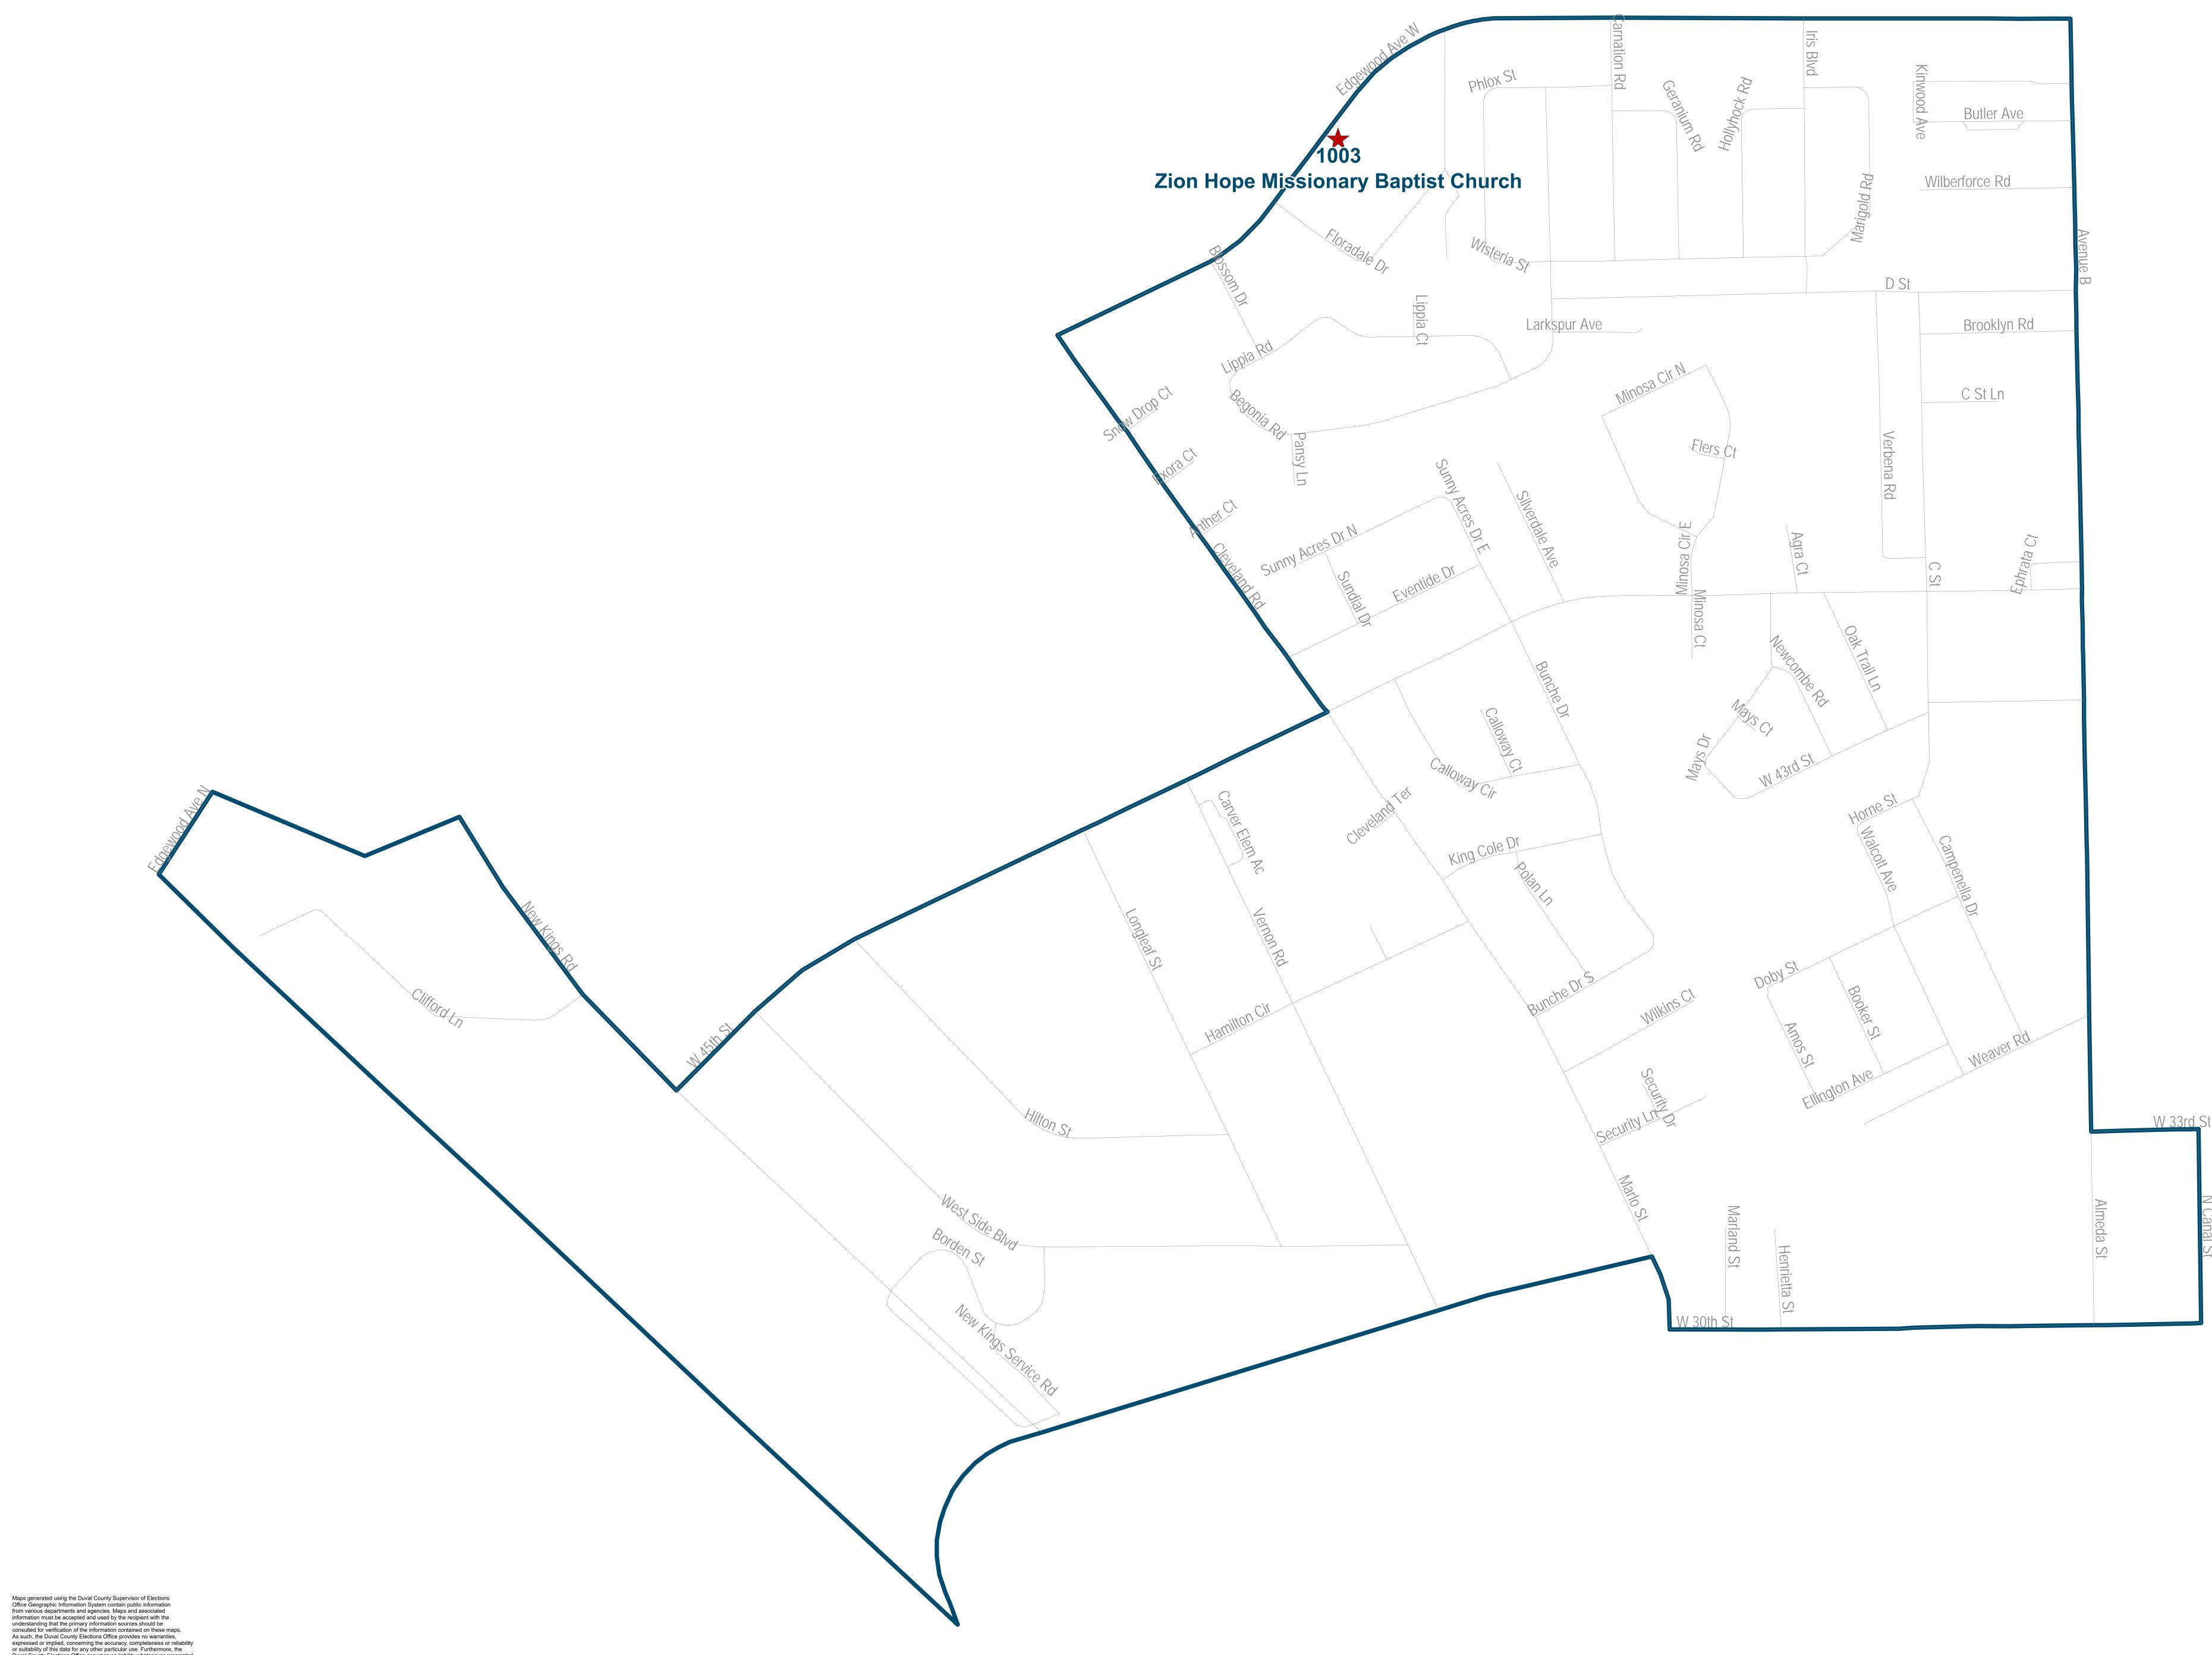

# Duval County Supervisor of Elections Precinct 1003 Zion Hope Missionary Baptist Church 2803 Edgewood Ave W Jacksonville, FL 32209