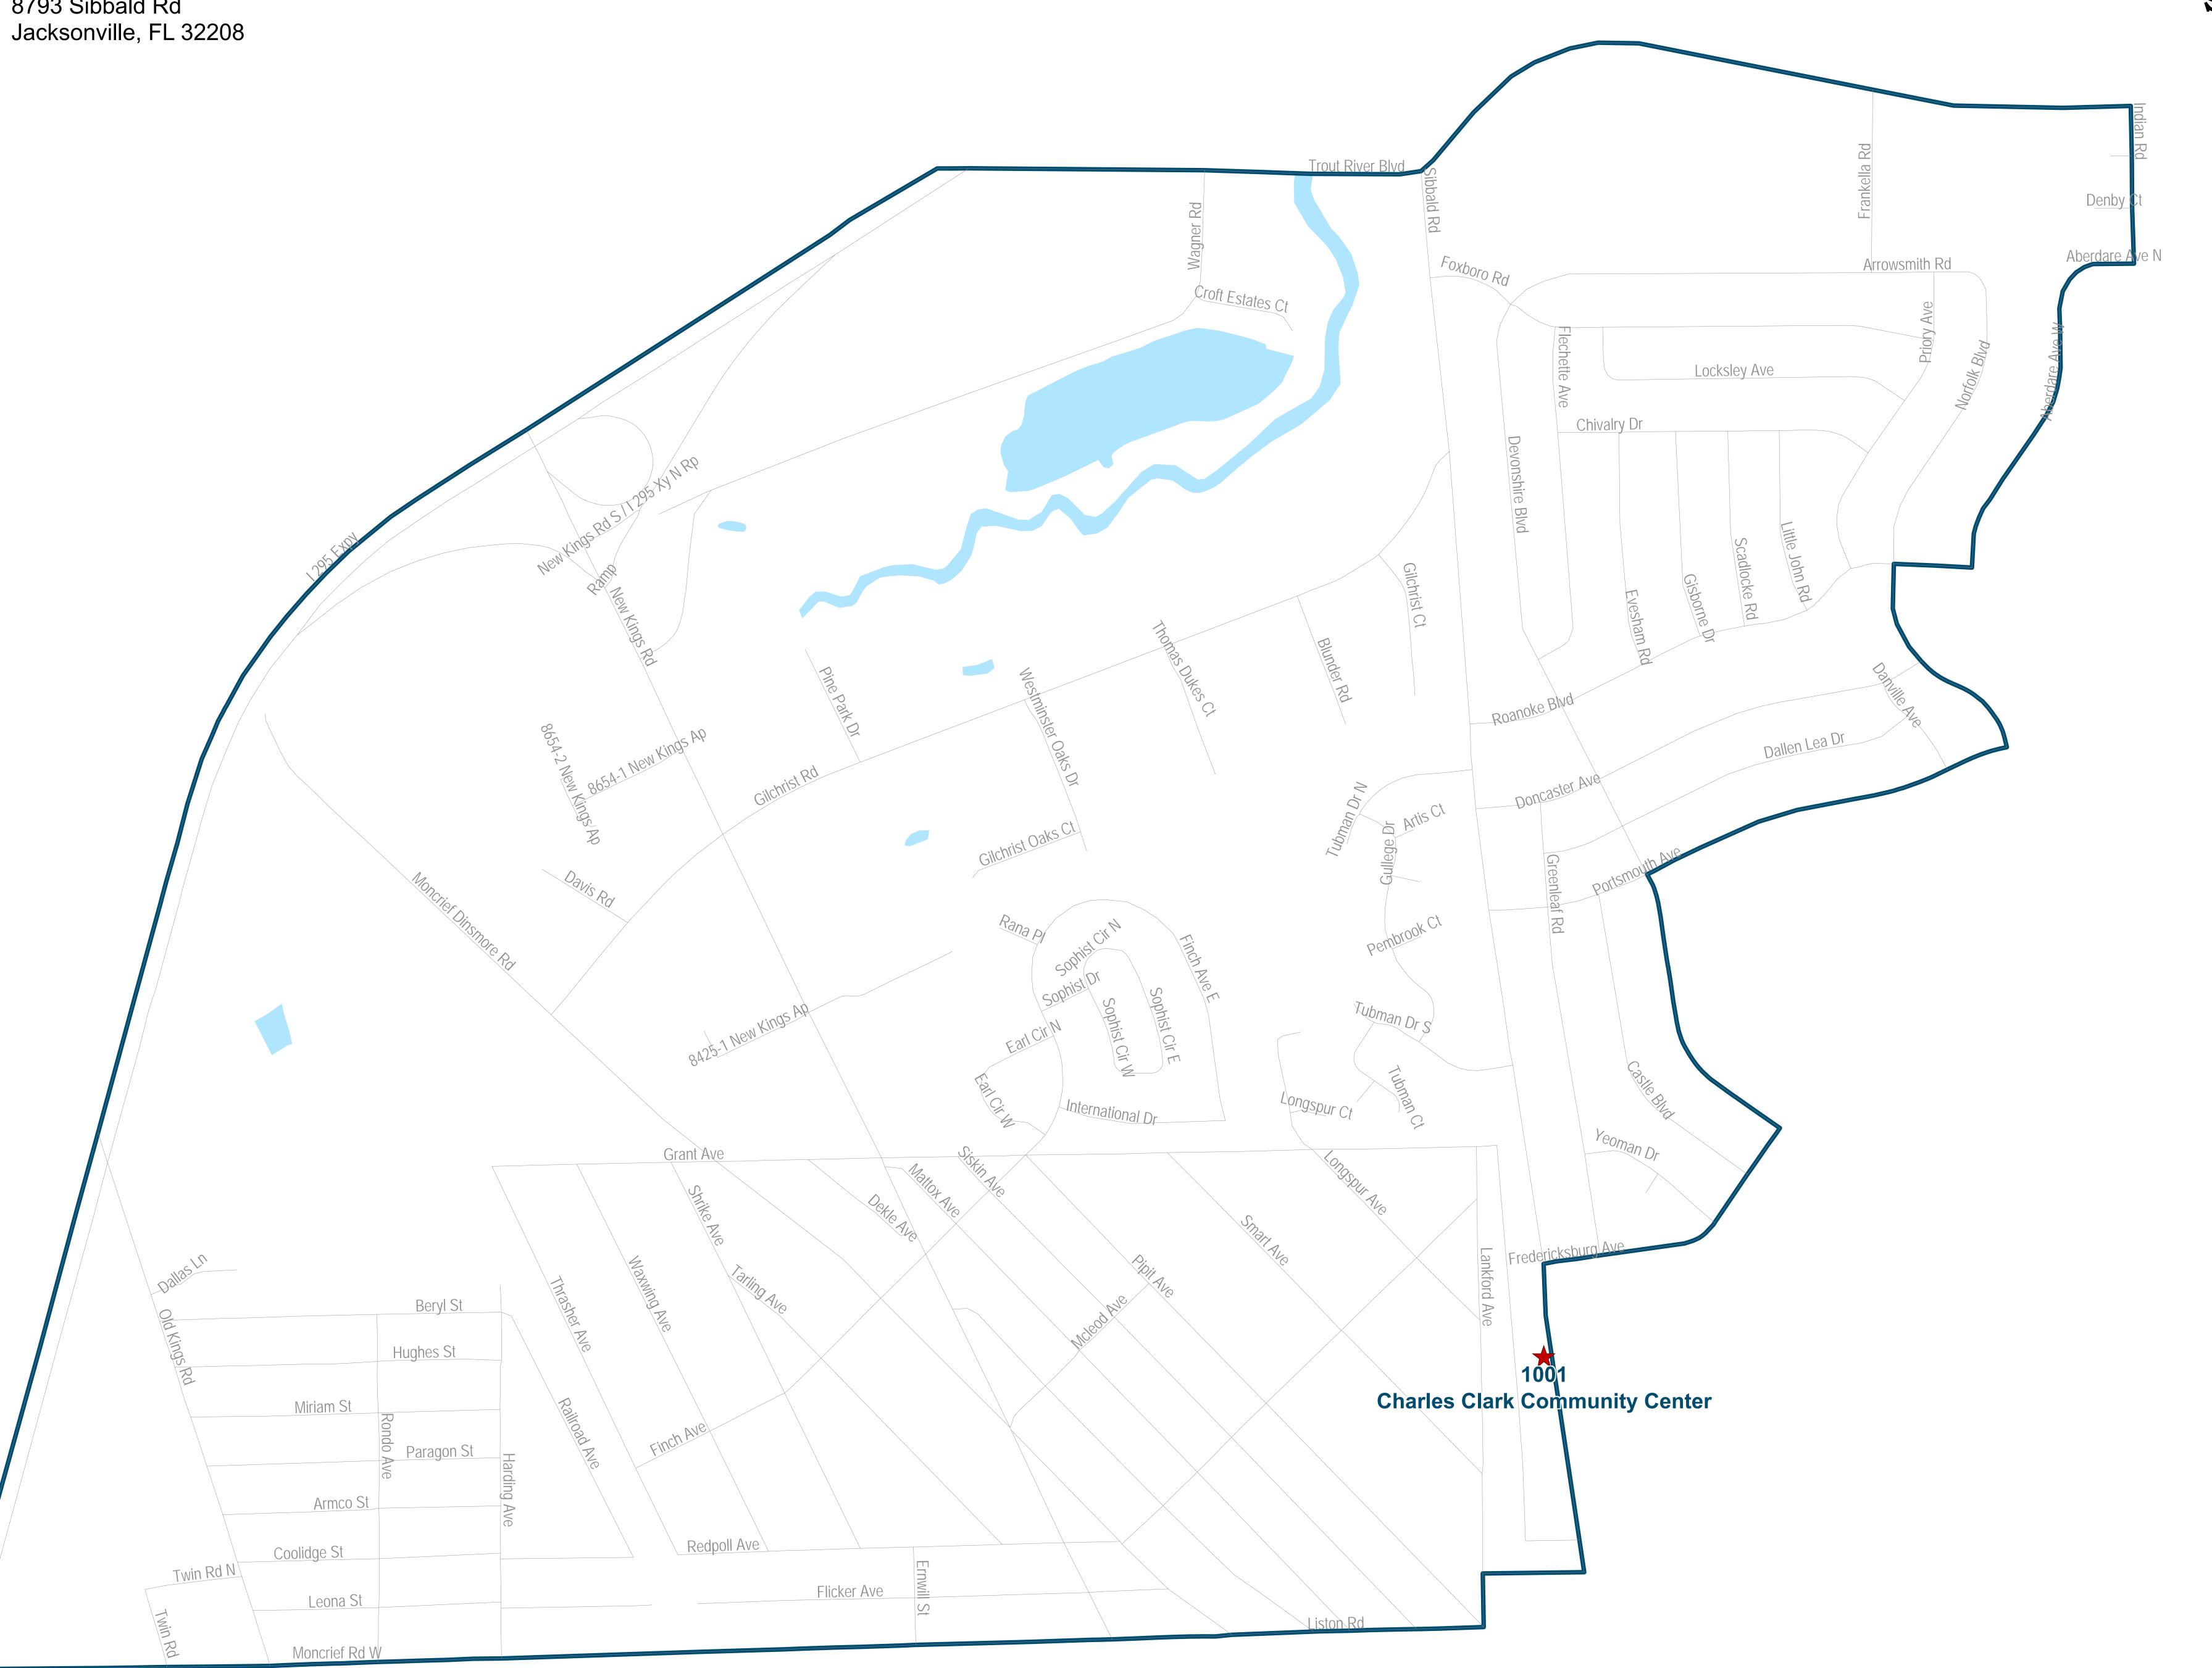

# Duval County Supervisor of Elections Precinct 1001 Charles Clark Community Center 8793 Sibbald Rd

Woodlawn Presbyterian Church

3026 Woodlawn Rd

Jacksonville, FL 32209

Duval County Elections Office assumes no liability whatsoever associated

with the use or misuse of such data. Map created on 01/23 by AMT